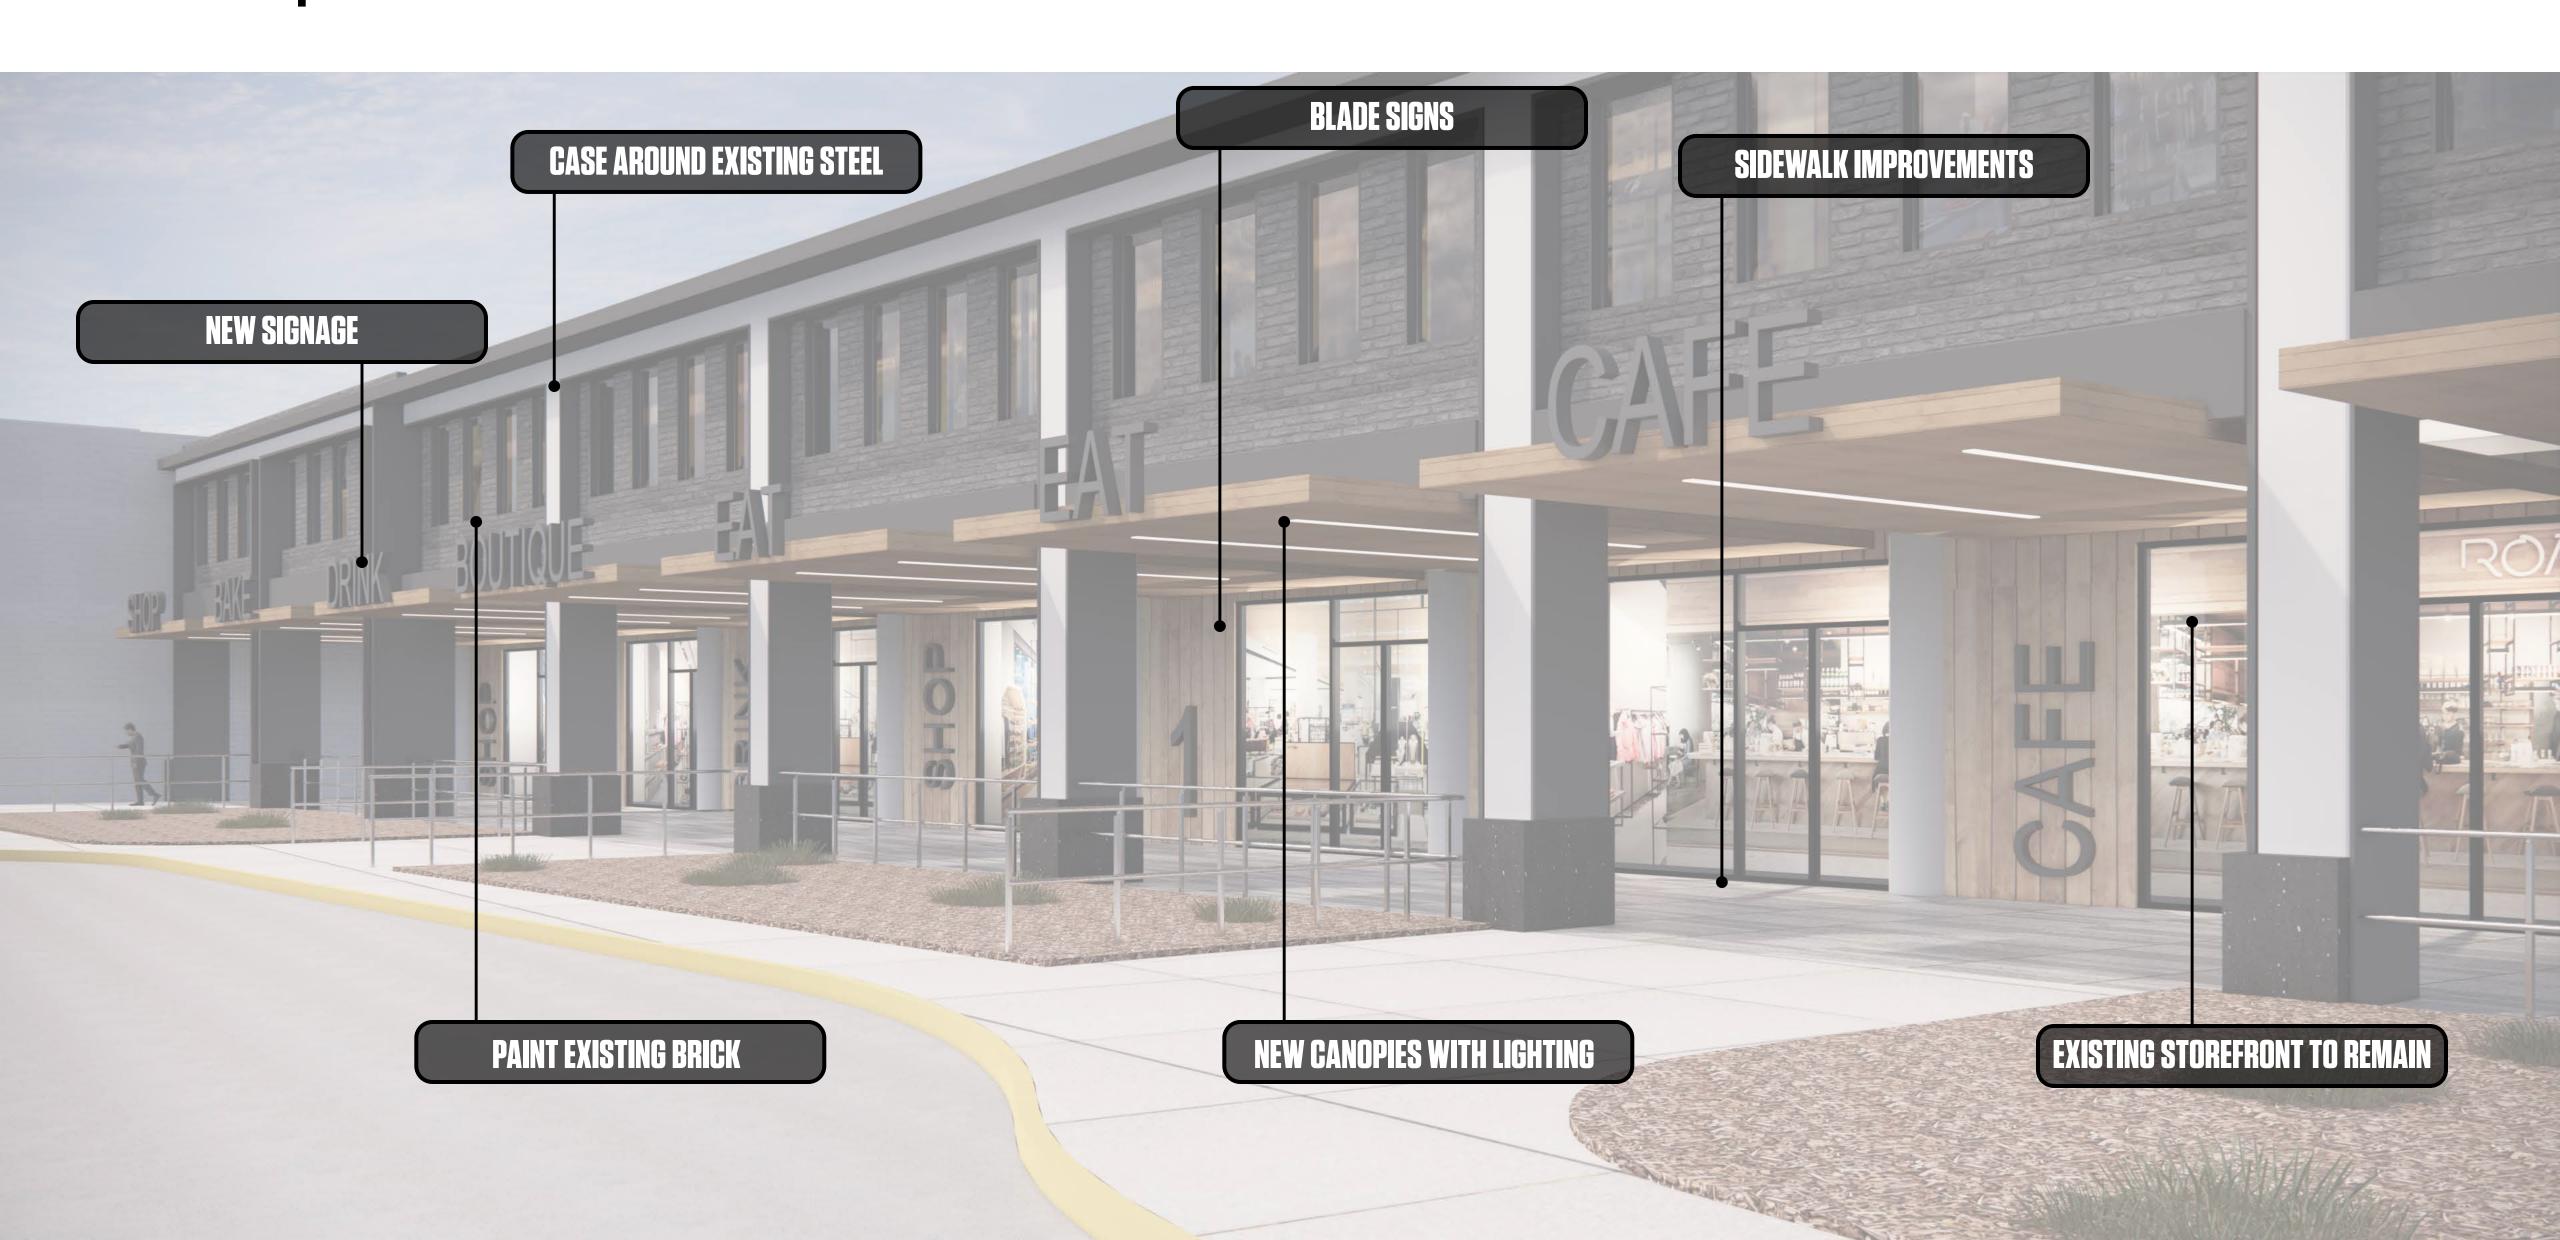

Pedestrian Zone

Existing Blue Bike Rack

#### The Intro - Existing Conditions



#### The Intro - OPTION 1 - BASIS OF DESIGN



#### The Intro - OPTION 1



#### The Intro - OPTION 1 - BASIS OF DESIGN + LIGHT TOUCH



#### The Intro - OPTION 1 - BASIS OF DESIGN + LIGHT TOUCH + PUBLIC REALM EXPERIENCE



#### The Intro - OPTION 2 - BASIS OF DESIGN



#### The Intro - OPTION 2 - BASIS OF DESIGN



#### The Intro - OPTION 1 - BASIS OF DESIGN + LIGHT TOUCH



#### The Intro - OPTION 1 - BASIS OF DESIGN + LIGHT TOUCH + PUBLIC REALM EXPERIENCE



#### The Strip



Perspective View

Facade Study Continued

Opportunity Area

Main Path Through Campus "The

Sidewalk Enhancement

Painted Pedestrian Zone



#### The Strip - OPTION 1 - BASIS OF DESIGN



#### The Strip - OPTION 1 - BASIS OF DESIGN



#### The Strip - OPTION 1 - BASIS OF DESIGN + LIGHT TOUCH



#### The Strip - OPTION 1 - BASIS OF DESIGN + LIGHT TOUCH + PUBLIC REALM EXPERIENCE



#### The Strip - OPTION 1 - BASIS OF DESIGN + LIGHT TOUCH + PUBLIC REALM EXPERIENCE



#### The Strip - OPTION 1 - BASIS OF DESIGN + LIGHT TOUCH + PUBLIC REALM EXPERIENCE



#### The Strip - OPTION 2 - BASIS OF DESIGN



#### The Strip - OPTION 2 - BASIS OF DESIGN



#### The Strip - OPTION 2 - BASIS OF DESIGN + LIGHT TOUCH



#### The Strip - OPTION 2 - BASIS OF DESIGN + LIGHT TOUCH + PUBLIC REALM EXPERIENCE



#### The Strip - SIDEWALK INTERVENTION + LIGHT TOUCH + PUBLIC REALM EXPERIENCE

#### Existing



#### Proposed



#### The Lantern



# Existing Conditions - The Lantern



# Option 1 - The Lantern



#### Option 1 - The Lantern



##