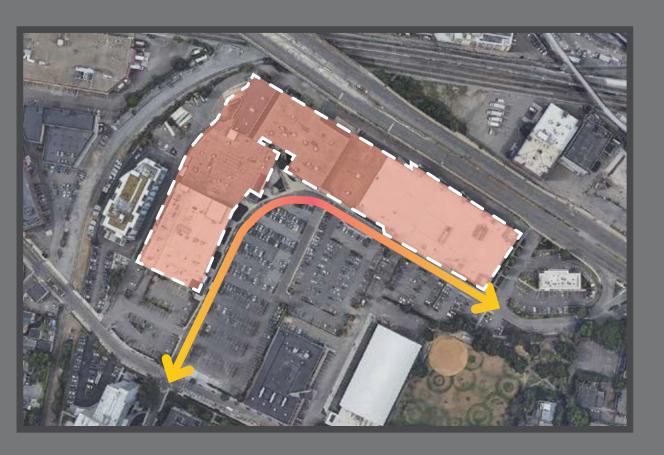

Restaurant Corridor Cambridge Street

Hwy / Train

#### SITE ANALYSIS





Site Building



Pedestrian Access



Main Path Through Campus

# APPROAGH

#### Problem

The plaza and building are tucked in a corner away from the surrounding neighborhood and its patrons.

#### Solution

Alter the architecture of the plaza so that it INVITES the local residents to walk over and spend time here.

### Minimal Intervention

### Aspirational Goal



Basis of Design + Light Touch Basis of Design
+ Light Touch
+ Public Realm Experience

1 - FacadeImprovements

- 1 FacadeImprovements
- 2 New planting
- 3 Site Lighting replacement

- 1 Facade Improvements
- 2 New planting
- 3 New Site Lighting
- 4 Exterior Activation
- 5 Becoming a Destination

# Framework: The Line

Narrative through main plaza path



Flattened



Prodram B Prodram C Prodram E Prodram E Prodram C ...

## The Line Existing Narrative





## The Line Inspiration



















# The Line Inspiration





















## DESIGN MOMENTS

#### The Intro/Outro A



Perspective View

Landscape Element

Opportunity Area

Main Path Through Campus "The

Sidewalk Enhancement

Pedestrian Zone

Existing Blue Bike Rack

#### The Intro - Existing Conditions



#### The Intro - OPTION 1 - BASIS OF DESIGN



#### The Intro - OPTION 1



#### The Intro - OPTION 1 - BASIS OF DESIGN + LIGHT TOUCH



#### The Intro - OPTION 1 - BASIS OF DESIGN + LIGHT TOUCH + PUBLIC REALM EXPERIENCE



#### The Intro - OPTION 2 - BASIS OF DESIGN



#### The Intro - OPTION 2 - BASIS OF DESIGN



#### The Intro - OPTION 1 - BASIS OF DESIGN + LIGHT TO