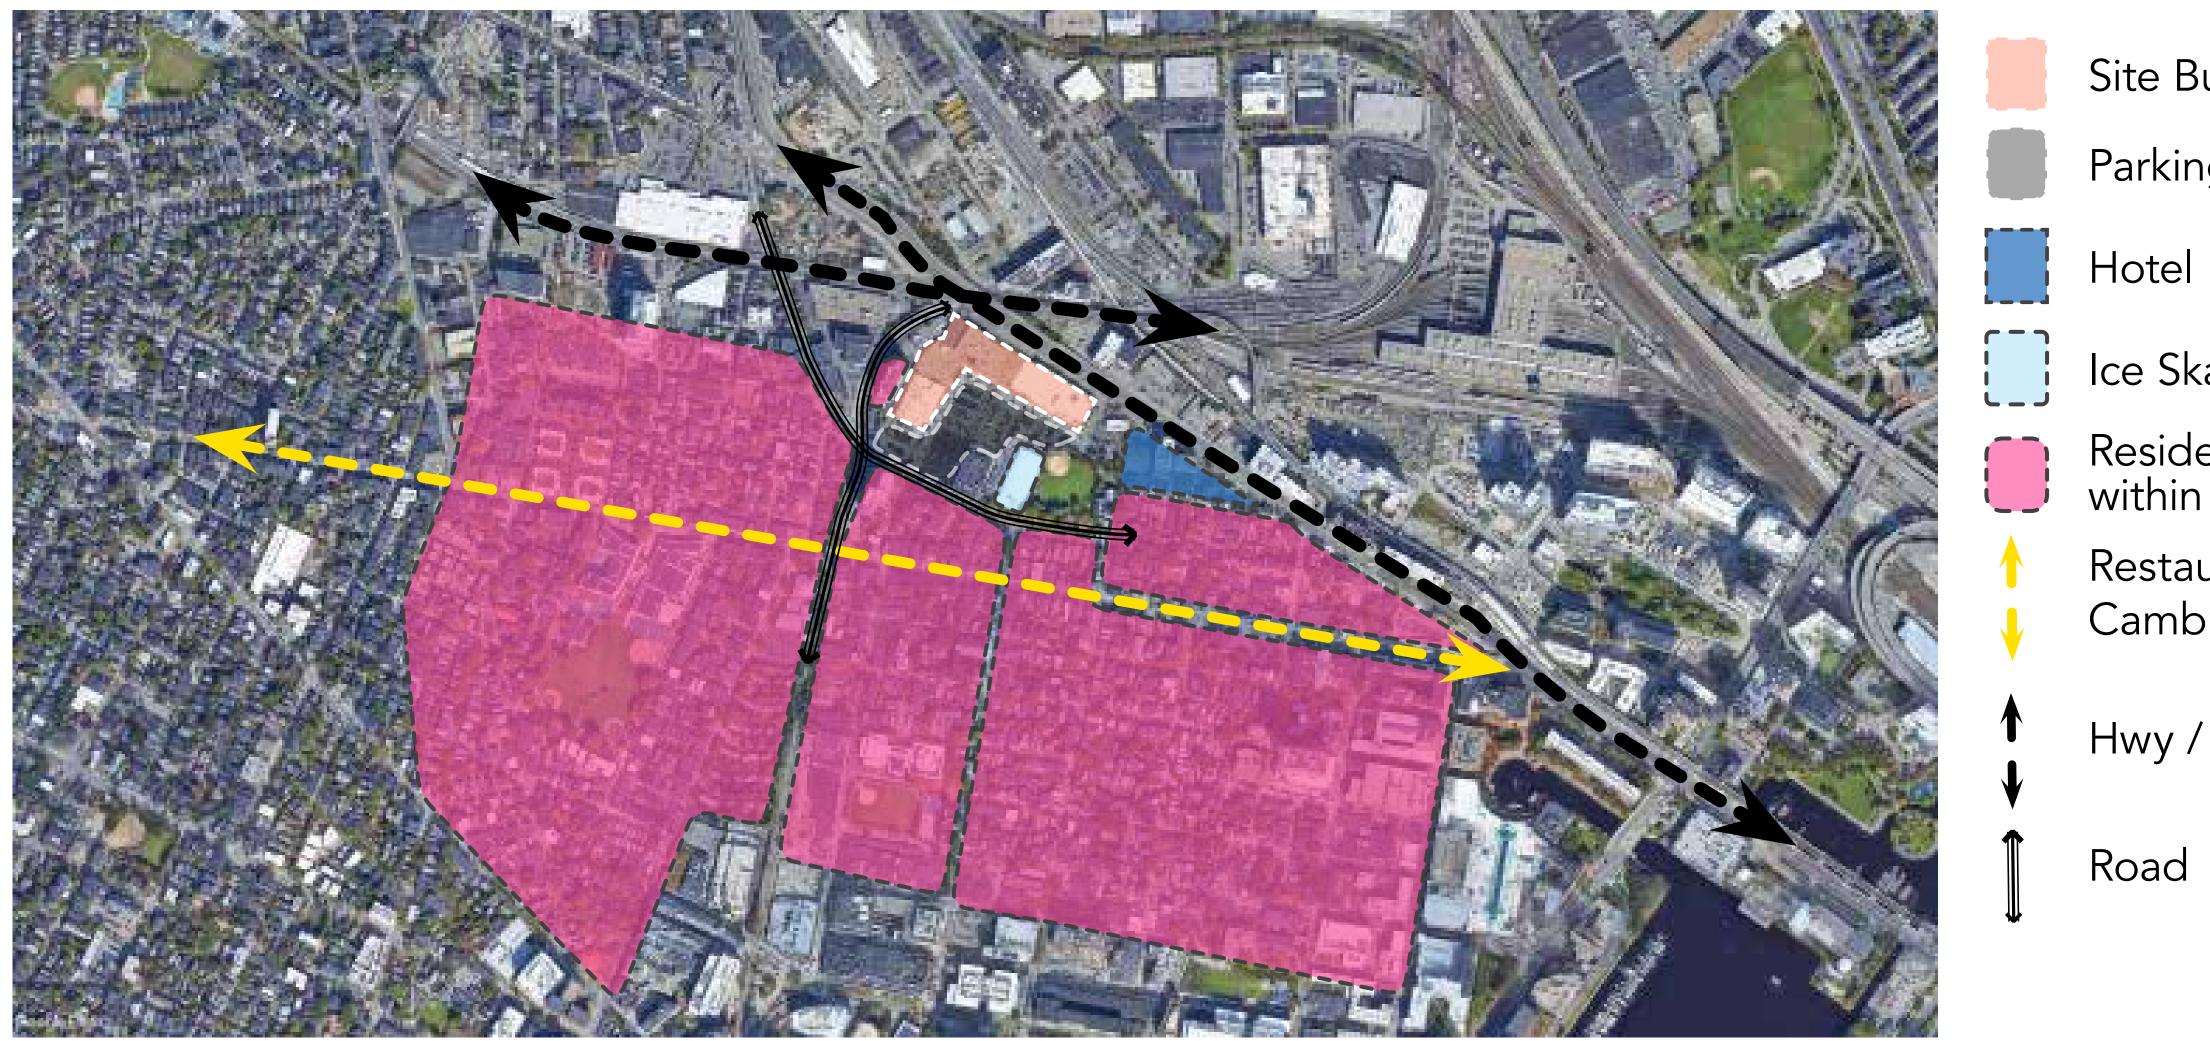

#### **SITE ANALYSIS**

Site Building

Parking Lot

Ice Skating Rink

Residential Zone within 15 Minute walk

Restaurant Corridor Cambridge Street

Hwy / Train