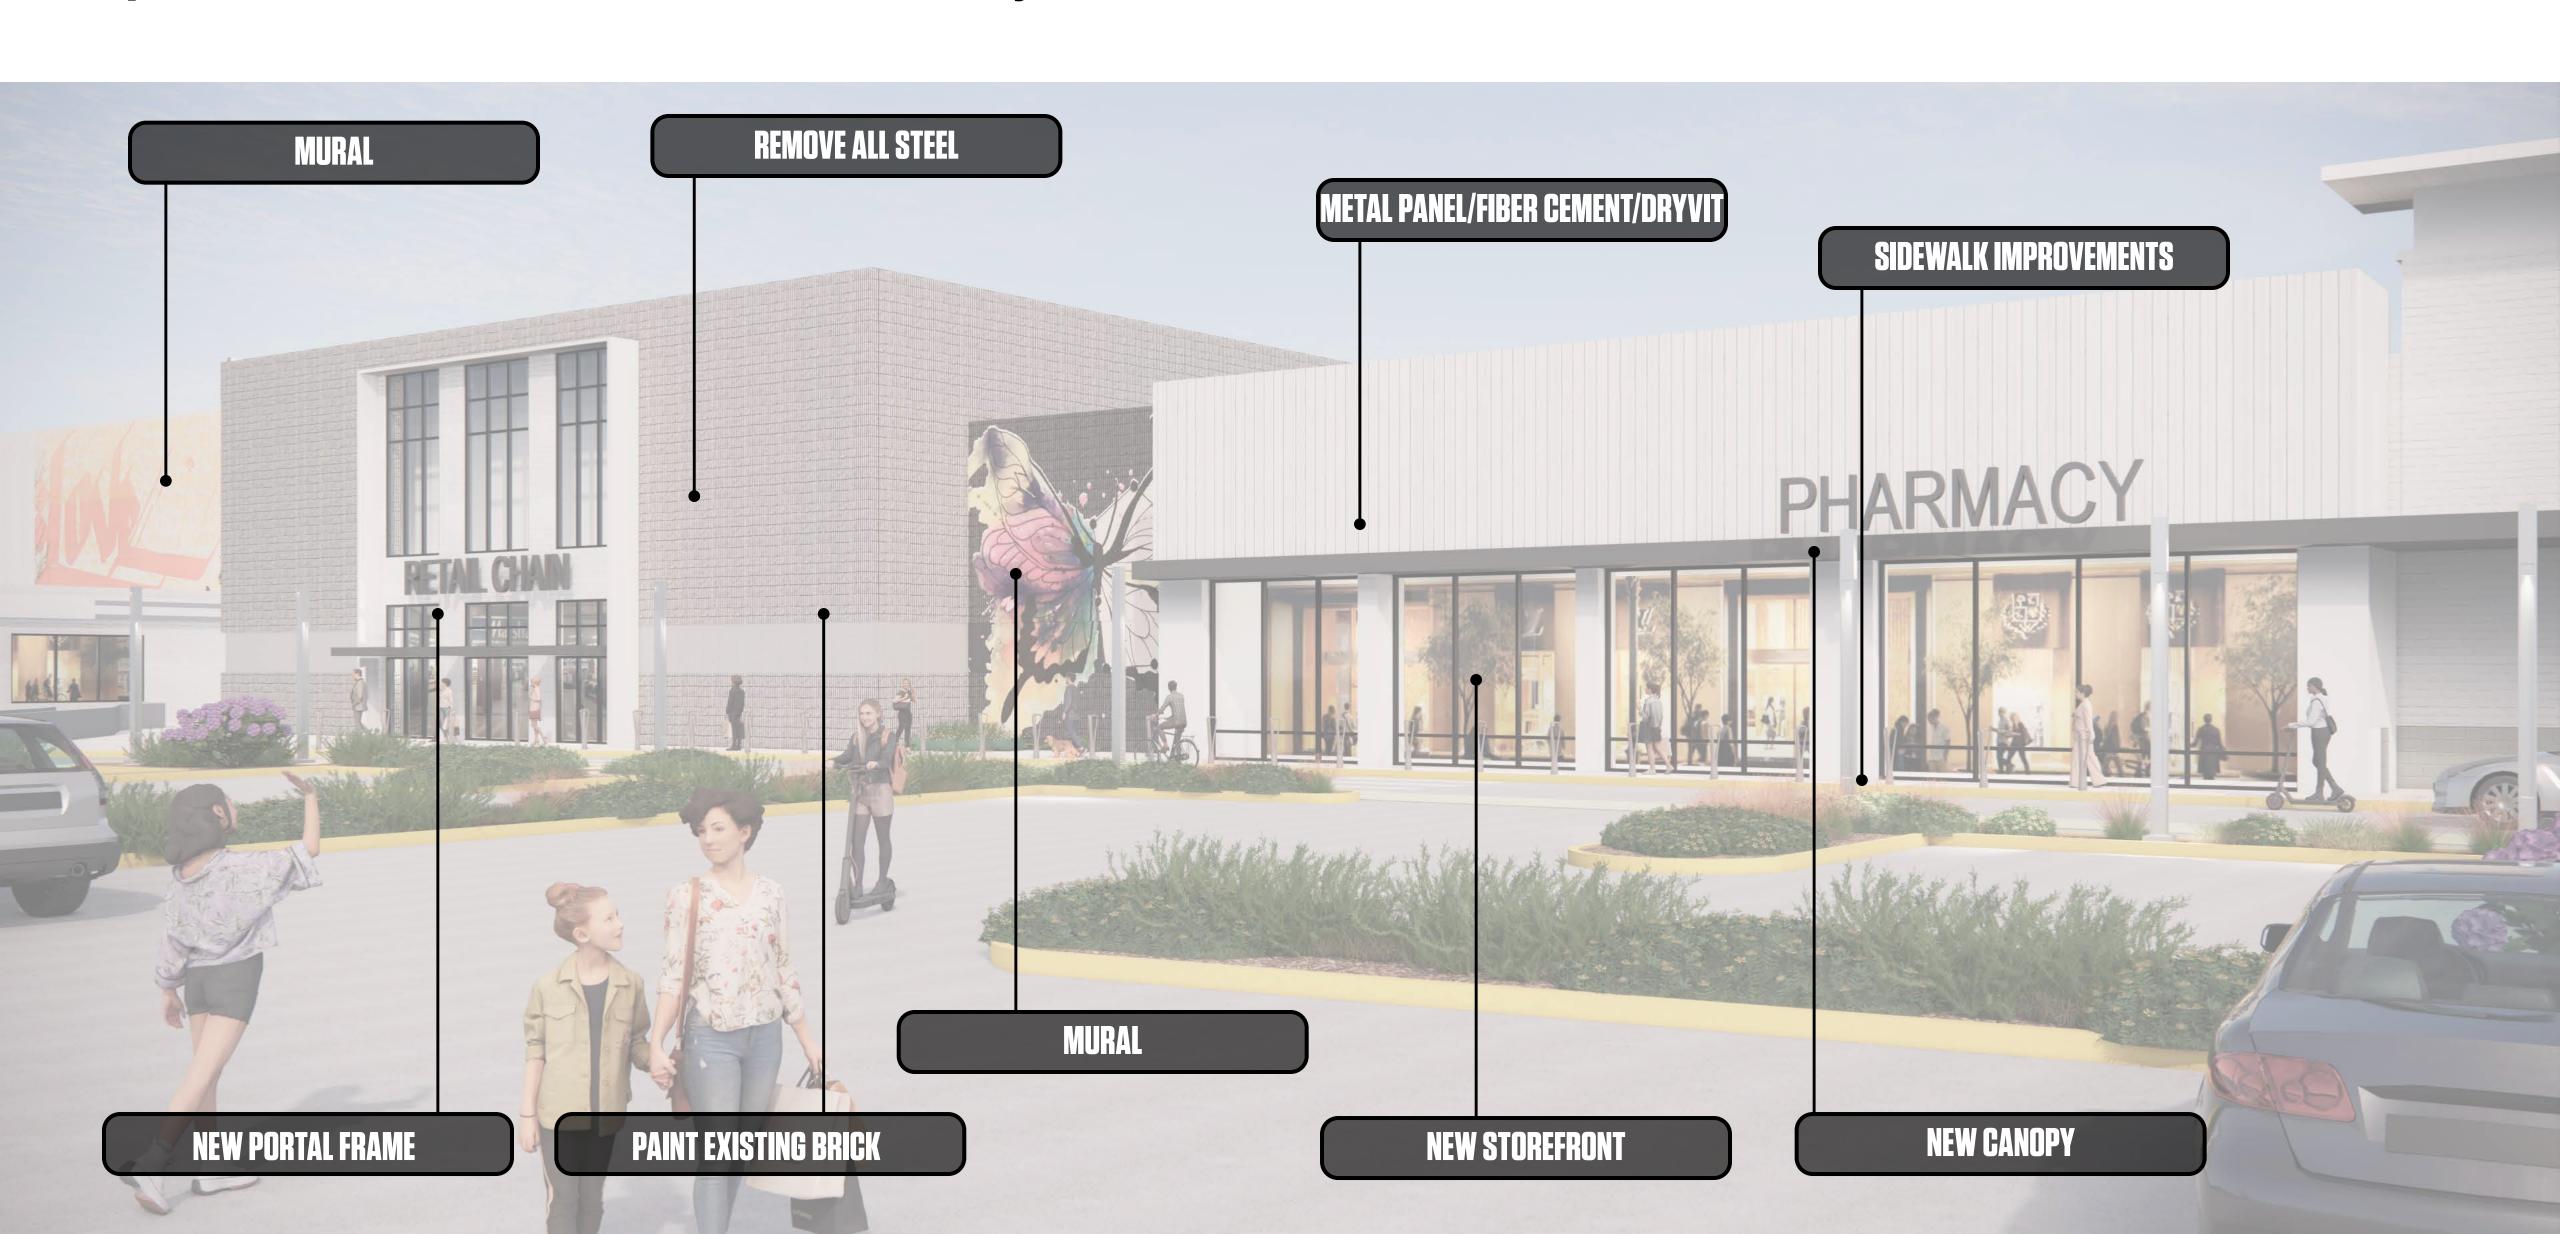

ESIGN



#### The Strip - OPTION 2 - BASIS OF DESIGN



#### The Strip - OPTION 2 - BASIS OF DESIGN + LIGHT TOUCH



#### The Strip - OPTION 2 - BASIS OF DESIGN + LIGHT TOUCH + PUBLIC REALM EXPERIENCE



#### The Strip - SIDEWALK INTERVENTION + LIGHT TOUCH + PUBLIC REALM EXPERIENCE

#### Existing



#### Proposed



#### The Lantern



# Existing Conditions - The Lantern



# Option 1 - The Lantern



#### Option 1 - The Lantern



### Option 2 - The Lantern



#### Option 2 - The Lantern



#### The Pharmacy/Grocery



Perspective View

Facade Study Continued

Opportunity
Area

Main Path
Through
Campus "The
Line"

Sidewalk Enhancement

Painted Pedestrian Zone

## Existing Conditions - Marshalls and Pharmacy



# Option 1 - Marshalls and Pharmacy



#### Option 1 - Marshalls and Pharmacy



# Option 2 - Marshalls and Pharmacy



#### Option 2 - Marshalls and Pharmacy



# The Intro/Outro B Focal point Focal point 1111111 Perspective View Facade Study Continued Opportunity Area Main Path Through Campus "The Line" Sidewalk Enhancement Painted Pedestrian Zone

# THANK YOU