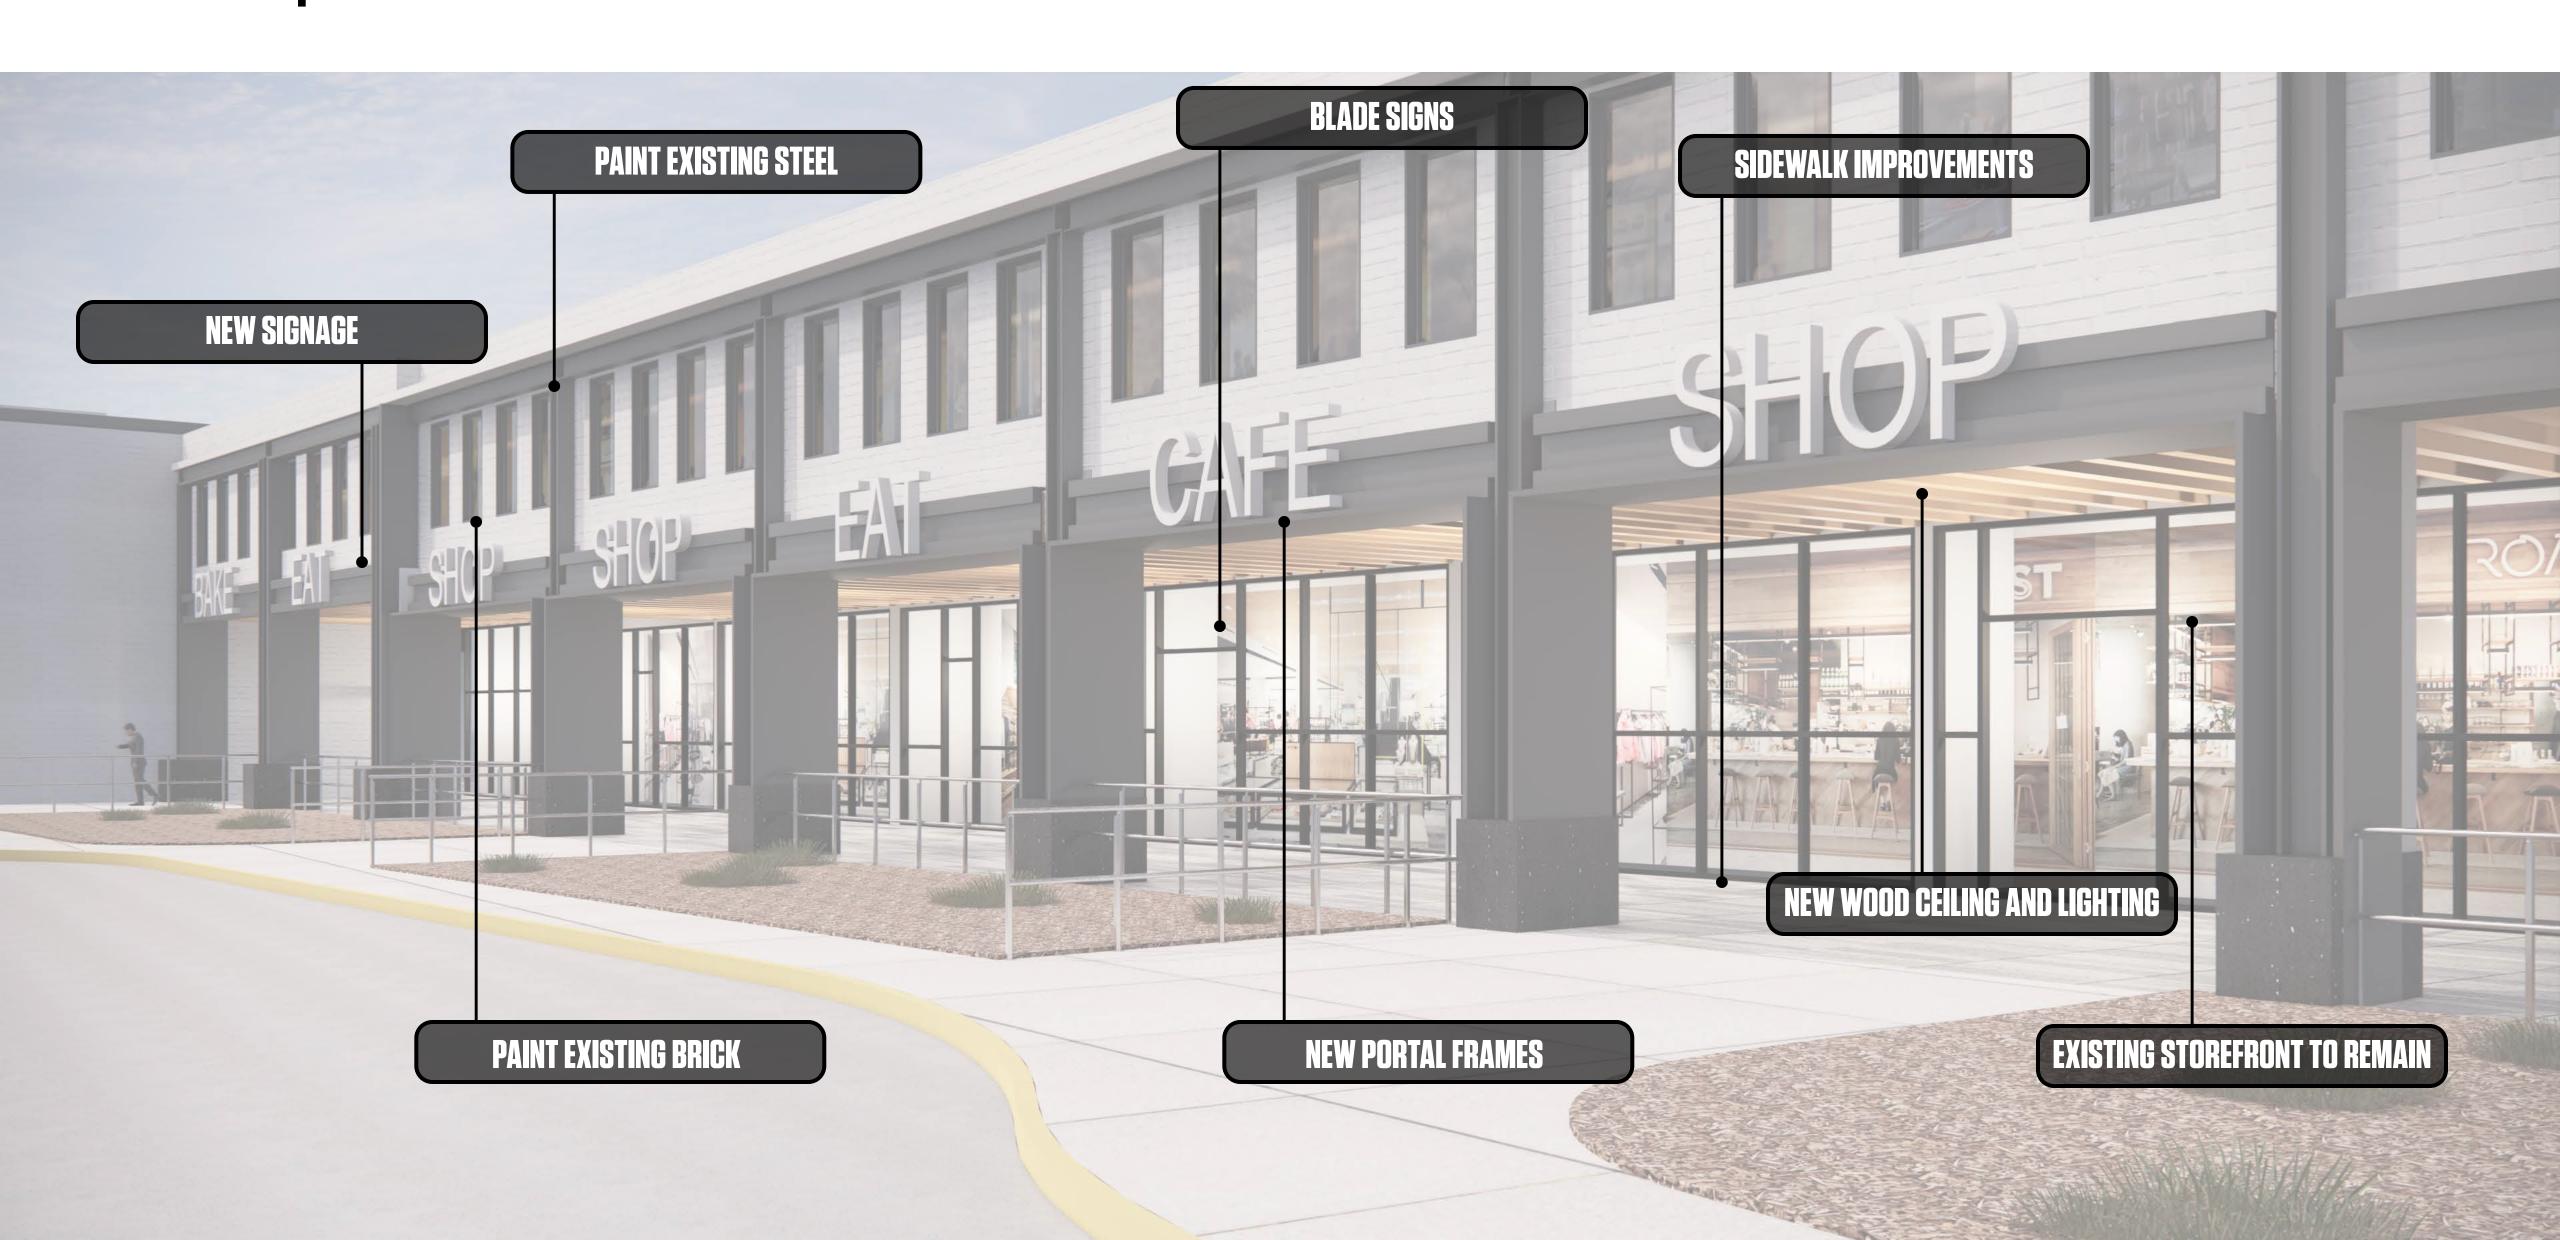

- OPTION 1 - BASIS OF DESIGN + LIGHT TOUCH



#### The Intro - OPTION 1 - BASIS OF DESIGN + LIGHT TOUCH + PUBLIC REALM EXPERIENCE



#### The Strip



Perspective View

Facade Study Continued

Opportunity Area

Main Path Through Campus "The

Sidewalk Enhancement

Painted Pedestrian Zone



#### The Strip - OPTION 1 - BASIS OF DESIGN



#### The Strip - OPTION 1 - BASIS OF DESIGN



#### The Strip - OPTION 1 - BASIS OF DESIGN + LIGHT TOUCH



#### The Strip - OPTION 1 - BASIS OF DESIGN + LIGHT TOUCH + PUBLIC REALM EXPERIENCE



#### The Strip - OPTION 1 - BASIS OF DESIGN + LIGHT TOUCH + PUBLIC REALM EXPERIENCE



#### The Strip - OPTION 1 - BASIS OF DESIGN + LIGHT TOUCH + PUBLIC REALM EXPERIENCE



#### The Strip - OPTION 2 - BASIS OF DESIGN



#### The Strip - OPTION 2 - BASIS OF DESIGN



#### The Strip - OPTION 2 - BASIS OF DESIGN + LIGHT TOUCH



#### The Strip - OPTION 2 - BASIS OF DESIGN + LIGHT TOUCH + PUBLIC REALM EXPERIENCE



#### The Strip - SIDEWALK INTERVENTION + LIGHT TOUCH + PUBLIC REALM EXPERIENCE

#### Existing



#### Proposed



#### The Lantern



# Existing Conditions - The Lantern



# Option 1 - The Lantern



#### Option 1 - The Lantern



### Option 2 - The Lantern



#### Option 2 - The Lantern



#### The Pharmacy/Grocery



Perspective View

Facade Study Continued

Opportunity
Area

Main Path
Through
Campus "The
Line"

Sidewalk Enhancement

Painted Pedestrian Zone

## Existing Conditions - Marshalls and Pharmacy



# Option 1 - Marshalls and Pharmacy



#### Option 1 - Marshalls and Pharmacy



# Option 2 - Marshalls and Pharmacy



#### Option 2