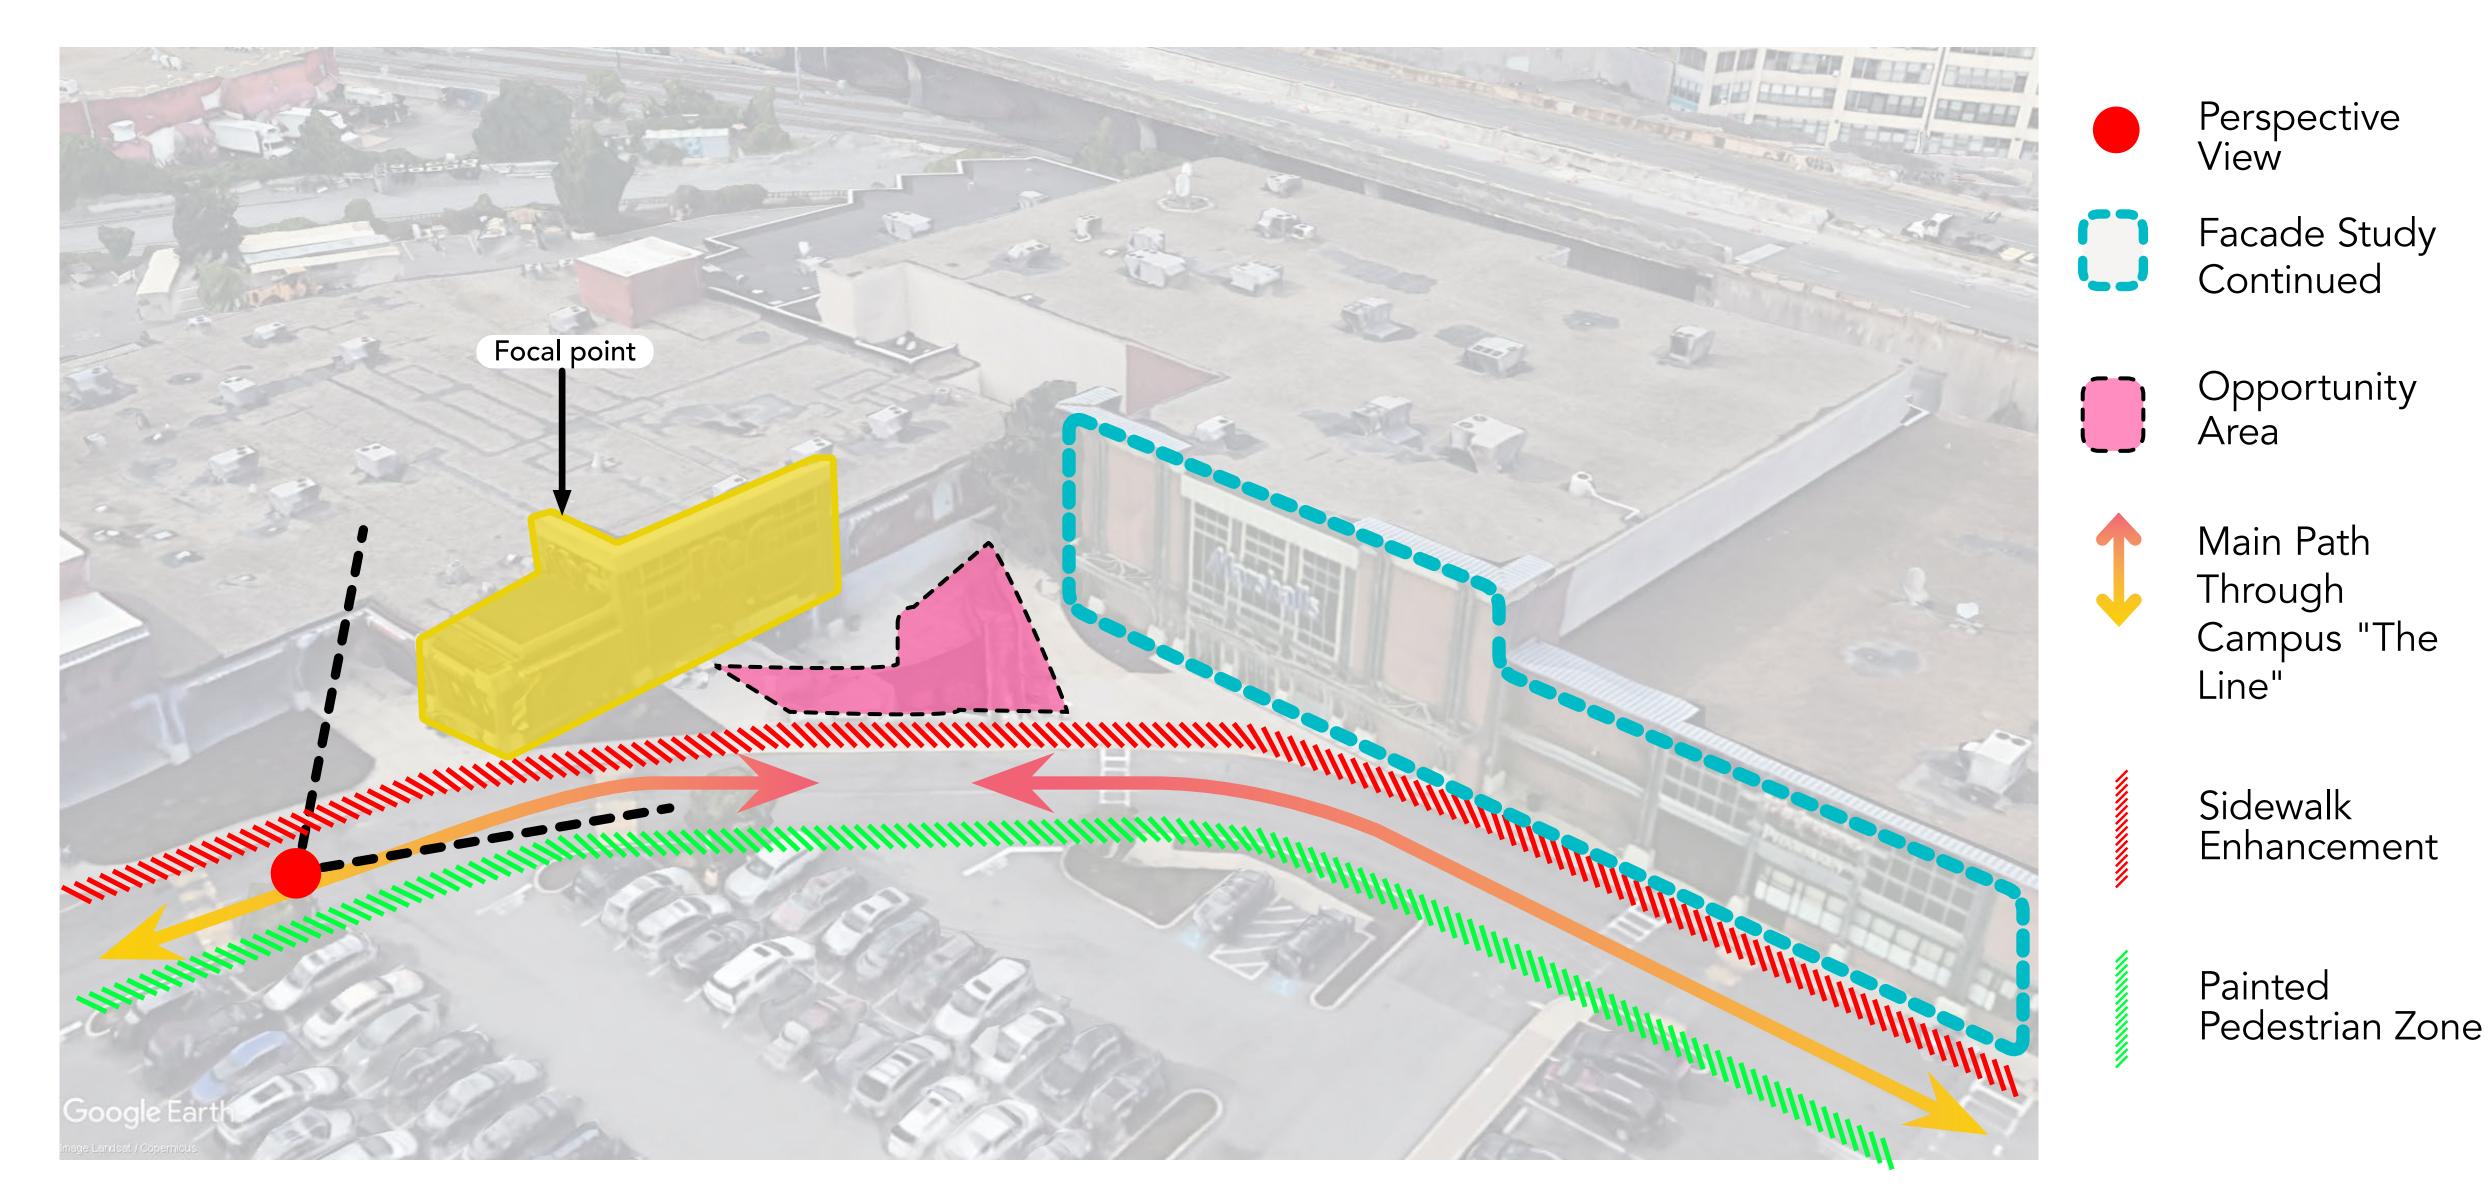

# The Intro/Outro B Focal point Focal point 1111111 Perspective View Facade Study Continued Opportunity Area Main Path Through Campus "The Line" Sidewalk Enhancement Painted Pedestrian Zone