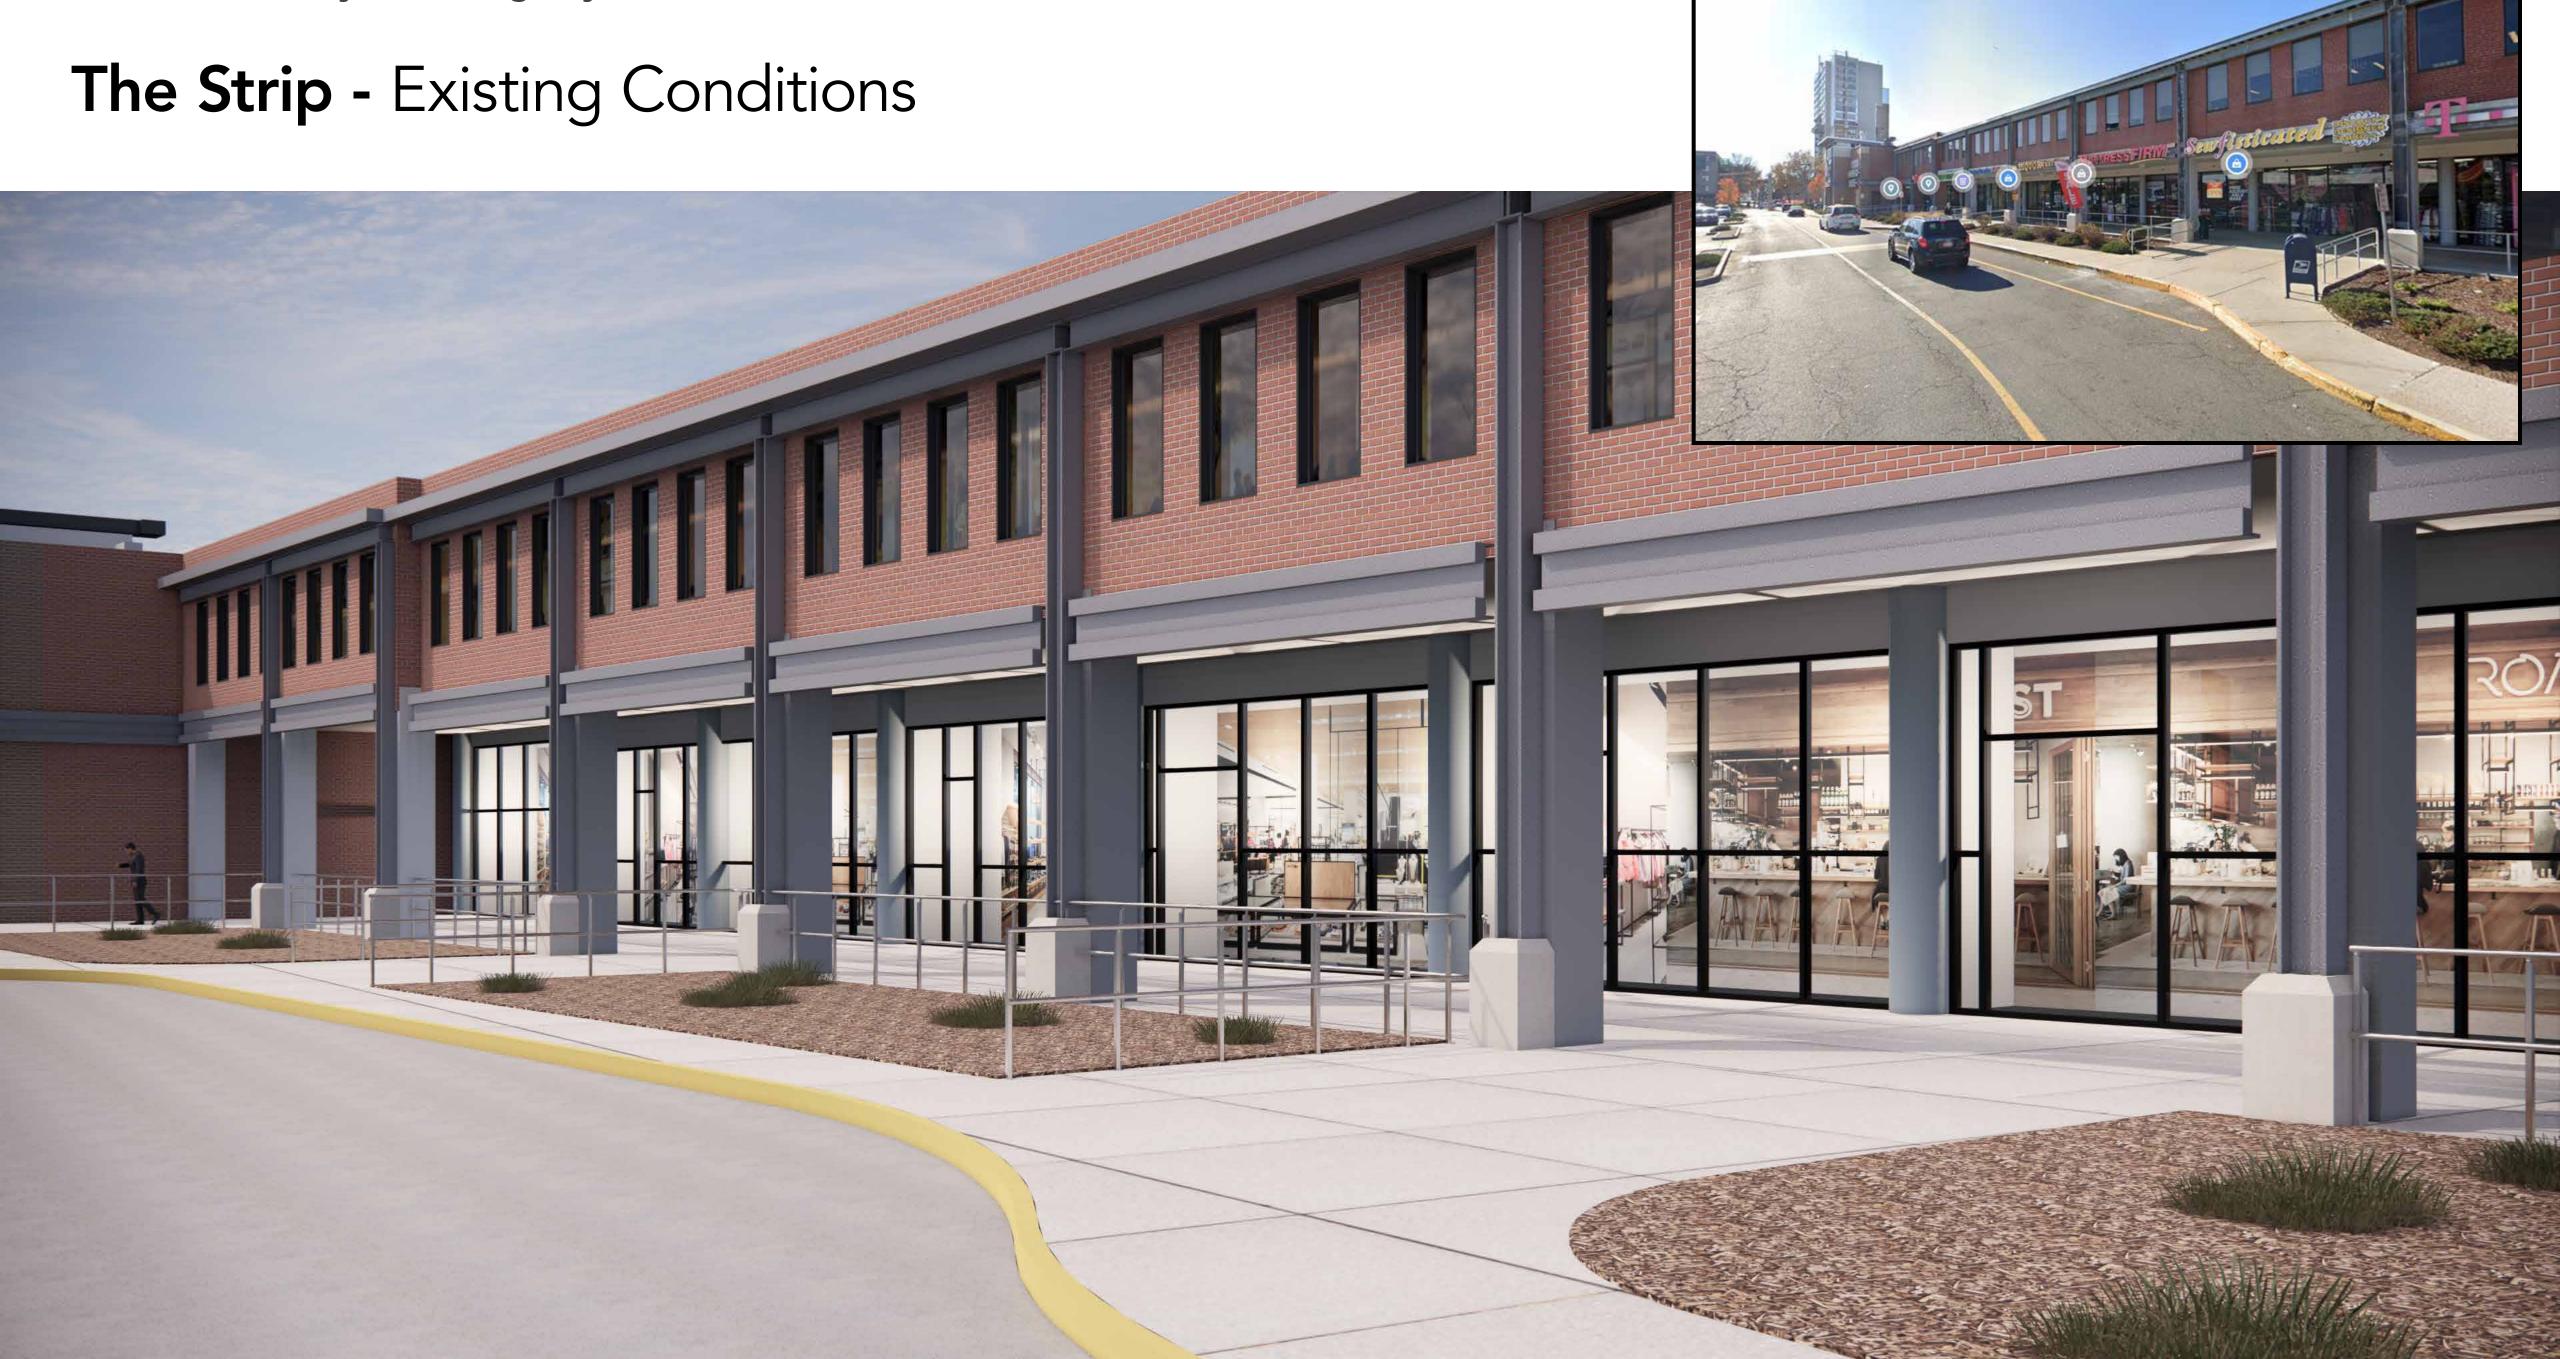

#### The Strip

Perspective View

Facade Study Continued

Opportunity Area

Main Path Through Campus "The

Sidewalk Enhancement

Painted Pedestrian Zone