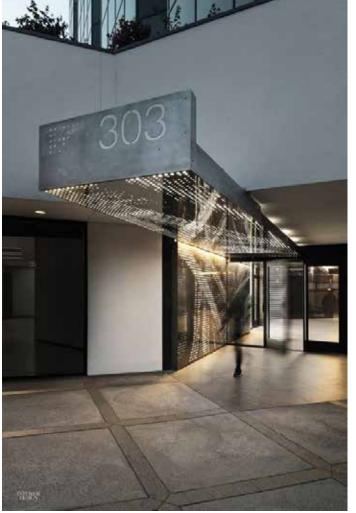

#### The Intro/Outro A

Perspective View

Landscape Element

Opportunity Area

Main Path Through Campus "The

Sidewalk Enhancement

Pedestrian Zone

Existing Blue Bike Rack

#### The Intro - Existing Conditions

#### The Intro - OPTION 1 - BASIS OF DESIGN