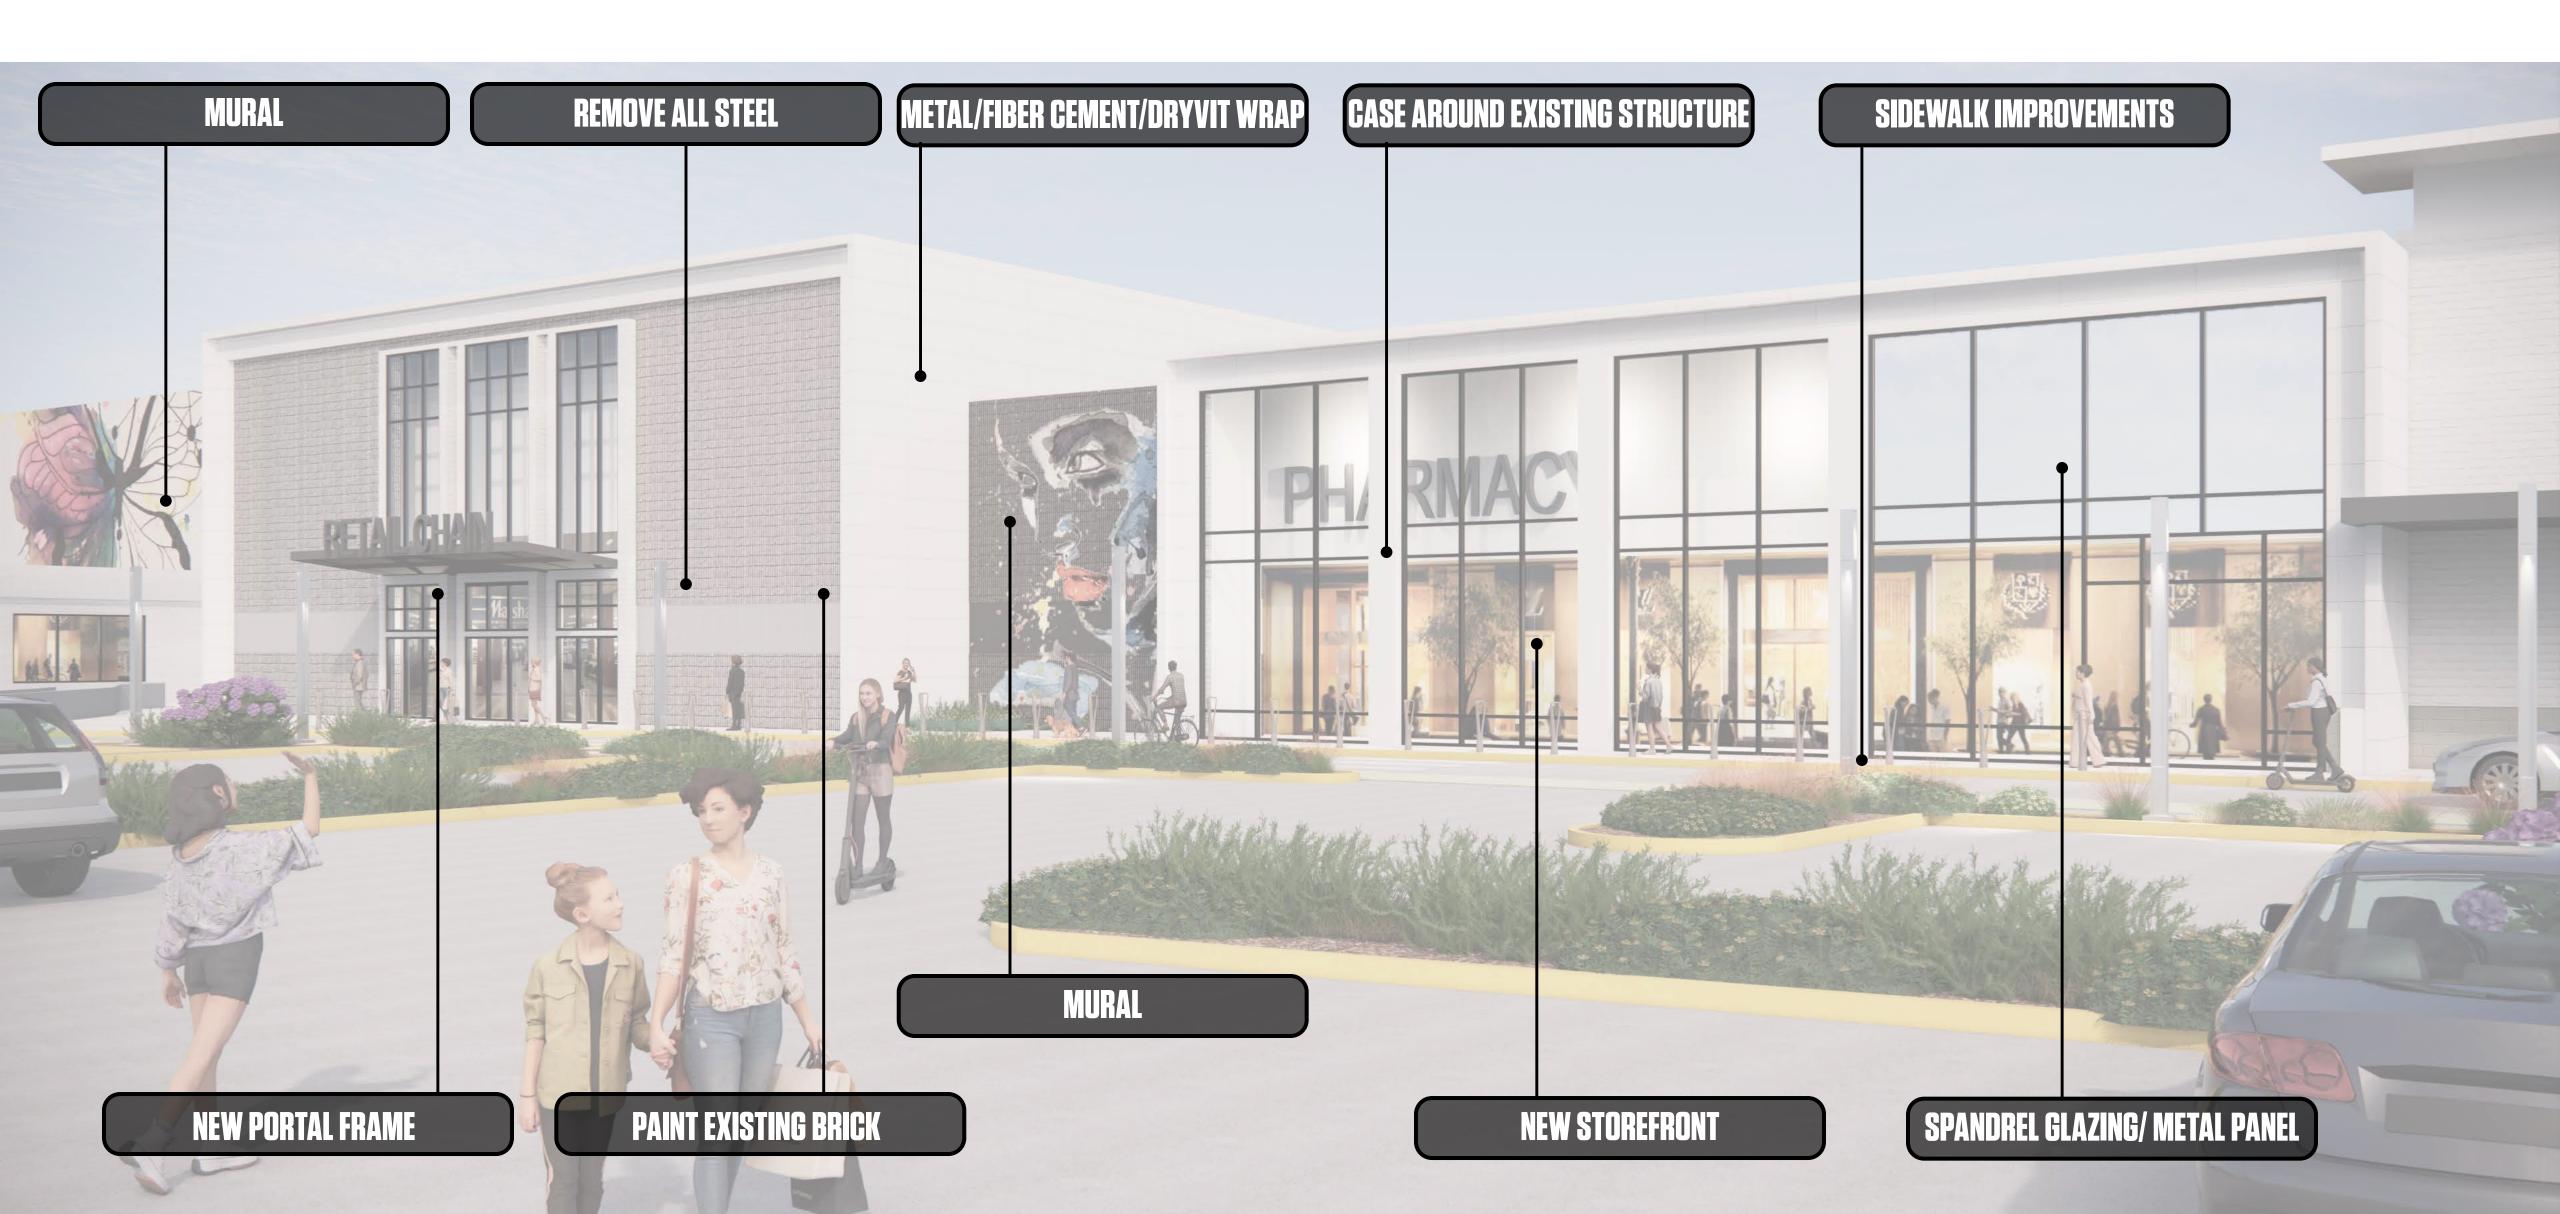

- BASIS OF DESIGN + LIGHT TOUCH



#### The Strip - OPTION 2 - BASIS OF DESIGN + LIGHT TOUCH + PUBLIC REALM EXPERIENCE



#### The Strip - SIDEWALK INTERVENTION + LIGHT TOUCH + PUBLIC REALM EXPERIENCE

#### Existing



#### Proposed



#### The Lantern



# Existing Conditions - The Lantern



# Option 1 - The Lantern



#### Option 1 - The Lantern



### Option 2 - The Lantern



#### Option 2 - The Lantern



#### The Pharmacy/Grocery



Perspective View

Facade Study Continued

Opportunity
Area

Main Path
Through
Campus "The
Line"

Sidewalk Enhancement

Painted Pedestrian Zone

## Existing Conditions - Marshalls and Pharmacy



# Option 1 - Marshalls and Pharmacy



#### Option 1 - Marshalls and Pharmacy



# Option 2 - Marshalls and Pharmacy



#### Option 2 - Marshalls and Pharmacy



# The Intro/Outro B Focal point Focal point 1111111 Perspective View Facade Study Continued Opportunity Area Main Path Through Campus "The Line" Sidewalk Enhancement Painted Pedestrian Zone

# THANK YOU