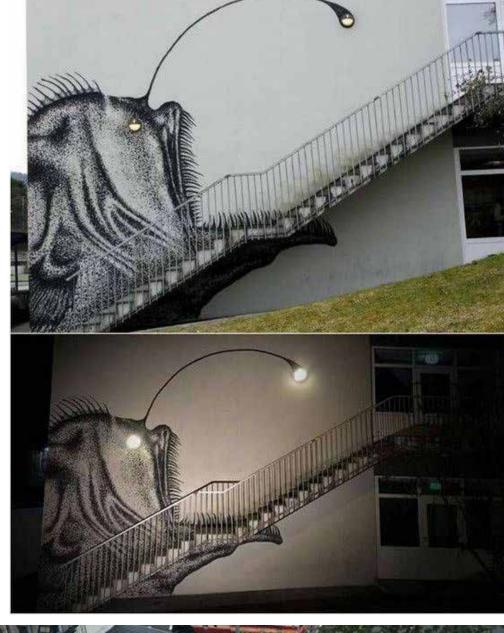

building are tucked in a corner away from the surrounding neighborhood and its patrons.

#### Solution

Alter the architecture of the plaza so that it INVITES the local residents to walk over and spend time here.

### Minimal Intervention

### Aspirational Goal



Basis of Design + Light Touch Basis of Design
+ Light Touch
+ Public Realm Experience

1 - FacadeImprovements

- 1 FacadeImprovements
- 2 New planting
- 3 Site Lighting replacement

- 1 Facade Improvements
- 2 New planting
- 3 New Site Lighting
- 4 Exterior Activation
- 5 Becoming a Destination

# Framework: The Line

Narrative through main plaza path



Flattened



Prodram B Prodram C Prodram E Prodram E Prodram C ...

## The Line Existing Narrative





## The Line Inspiration



















# The Line Inspiration





















## DESIGN MOMENTS

#### The Intro/Outro A



Perspective View

Landscape Element

Opportunity Area

Main Path Through Campus "The

Sidewalk Enhancement

Pedestrian Zone

Existing Blue Bike Rack

#### The Intro - Existing Conditions



#### The Intro - OPTION 1 - BASIS OF DESIGN



#### The Intro - OPTION 1



#### The Intro - OPTION 1 - BASIS OF DESIGN + LIGHT TOUCH



#### The Intro - OPTION 1 - BASIS OF DESIGN + LIGHT TOUCH + PUBLIC REALM EXPERIENCE



#### The Intro - OPTION 2 - BASIS OF DESIGN



#### The Intro - OPTION 2 - BASIS OF DESIGN



#### The Intro - OPTION 1 - BASIS OF DESIGN + LIGHT TOUCH



#### The Intro - OPTION 1 - BASIS OF DESIGN + LIGHT TOUCH + PUBLIC REALM EXPERIENCE



#### The Strip



Perspective View

Facade Study Continued

Opportunity Area

Main Pa