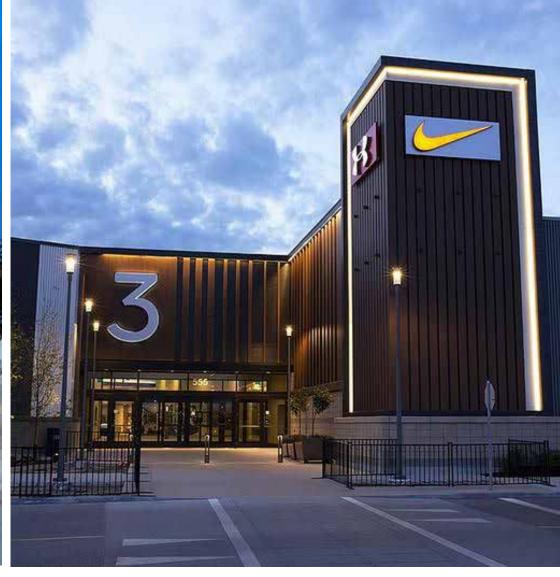

s

# APPROAGH

#### Problem

The plaza and building are tucked in a corner away from the surrounding neighborhood and its patrons.

#### Solution

Alter the architecture of the plaza so that it INVITES the local residents to walk over and spend time here.

### Minimal Intervention

### Aspirational Goal



Basis of Design + Light Touch Basis of Design
+ Light Touch
+ Public Realm Experience

1 - FacadeImprovements

- 1 FacadeImprovements
- 2 New planting
- 3 Site Lighting replacement

- 1 Facade Improvements
- 2 New planting
- 3 New Site Lighting
- 4 Exterior Activation
- 5 Becoming a Destination

# Framework: The Line

Narrative through main plaza path



Flattened



Prodram B Prodram C Prodram E Prodram E Prodram C ...

## The Line Existing Narrative





## The Line Inspiration



















# The Line Inspiration





















## DESIGN MOMENTS

#### The Intro/Outro A



Perspective View

Landscape Element

Opportunity Area

Main Path Through Campus "The

Sidewalk Enhancement

Pedestrian Zone

Existing Blue Bike Rack

#### The Intro - Existing Conditions



#### The Intro - OPTION 1 - BASIS OF DESIGN



#### The Intro - OPTION 1



#### The Intro - OPTION 1 - BASIS OF DESIGN + LIGHT TOUCH



#### The Intro - OPTION 1 - BASIS OF DESIGN + LIGHT TOUCH + PUBLIC REALM EXPERIENCE



#### The Intro - OPTION 2 - BASIS OF DESIGN



#### The Intro - OPTION 2 - BASIS OF DESIGN



#### The Intro - OPTION 1 - BASIS OF DESIGN + LIGHT TOUCH



#### The Intro - OPTION 1 - BASIS OF DESIGN + LIGHT TOUCH + PUBLIC REALM EXPERIENCE



#### The Strip



Perspective View

Facade