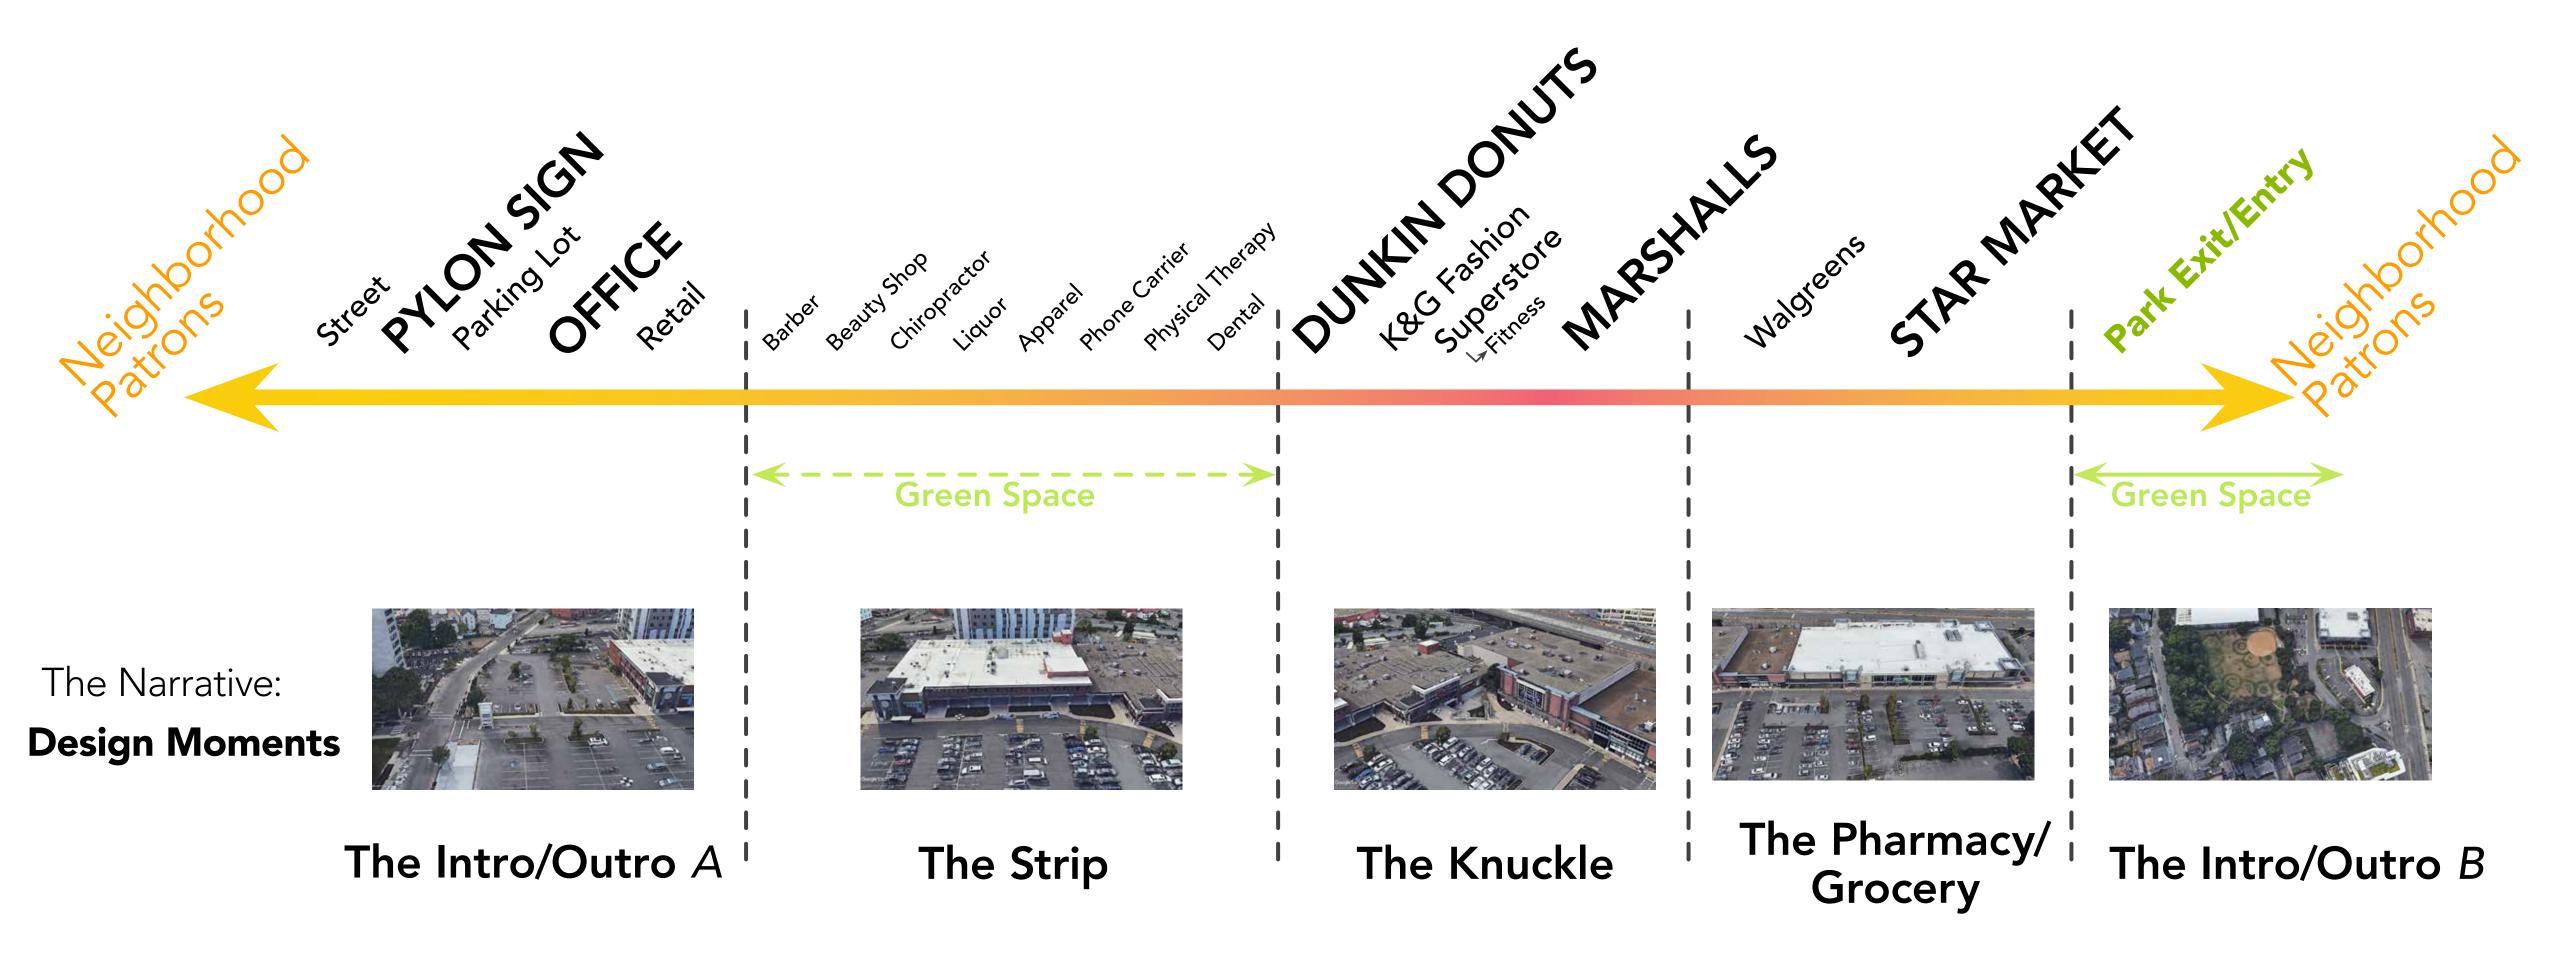

# Framework: The Line

Narrative through main plaza path

Flattened

Prodram B Prodram C Prodram E Prodram E Prodram C ...

## The Line Existing Narrative