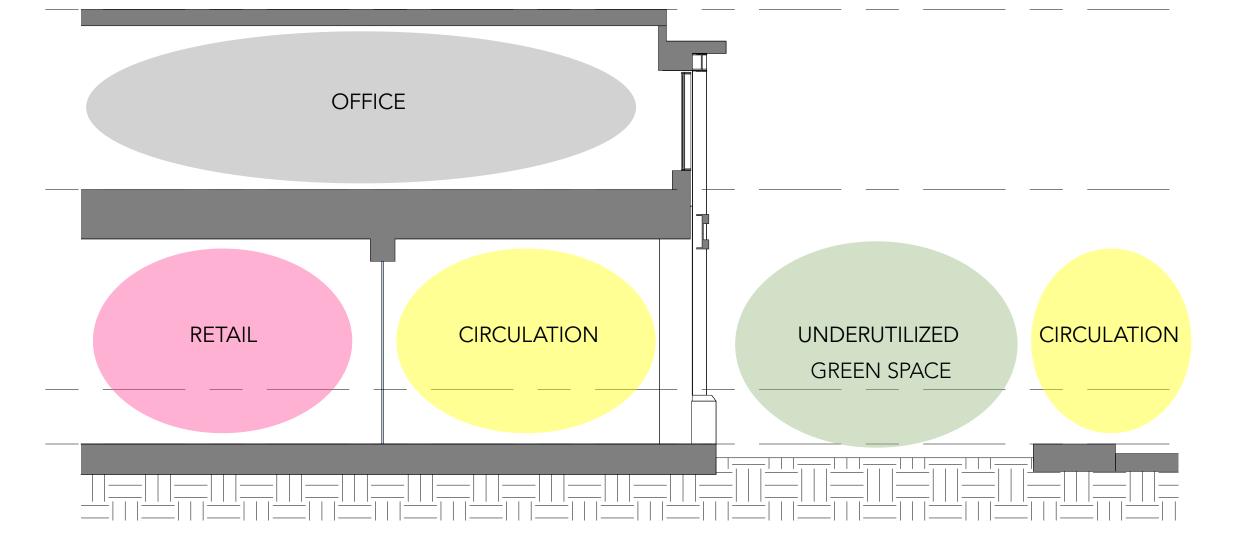

#### Problem

The plaza and building are tucked in a corner away from the surrounding neighborhood and its patrons.

#### Solution

Alter the architecture of the plaza so that it INVITES the local residents to walk over and spend time here.

### Minimal Intervention