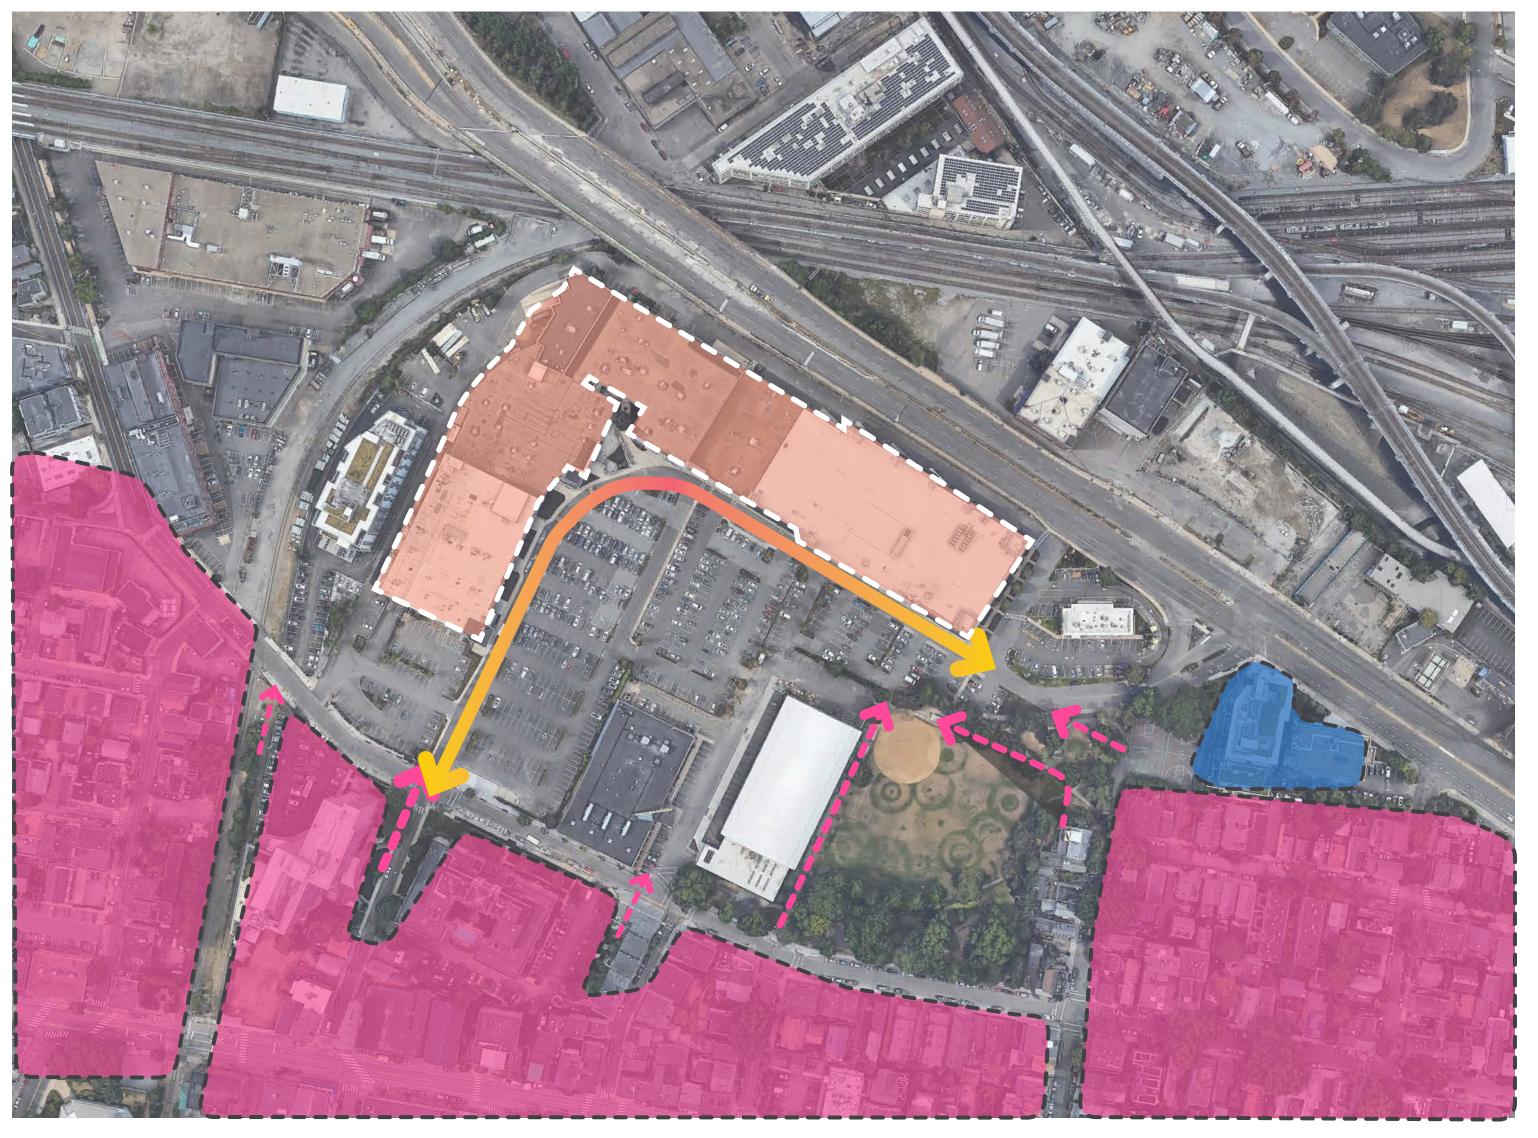

# TWIN CITY PLAZA DESIGN CONCEPTS MEETING

03/09/2023

#### AGENDA

- SITE ANALYSIS
- APPROACH
- Design Moments
  - 1 The Intro
  - 2 The Strip
  - 3 The Lantern
  - 4 Marshalls/Wallgreens
- CONCLUSION

# SITEANALYSIS

#### **SITE ANALYSIS**



Site Building

Parking Lot

Ice Skating Rink

Residential Zone within 15 Minute walk

Restaurant Corridor Cambridge Street

Hwy / Train

#### SITE ANALYSIS





Site Building



Pedestrian Access



Main Path Through Campus

# APPROAGH

#### Problem

The plaza and building are tucked in a corner away from the surrounding neighborhood and its patrons.

#### Solution

Alter the architecture of the plaza so that it INVITES the local residents to walk over and spend time here.

### Minimal Intervention

### Aspirational Goal



Basis of Design + Light Touch Basis of Design
+ Light Touch
+ Public Realm Experience

1 - FacadeImprovements

- 1 FacadeImprovements
- 2 New planting
- 3 Site Lighting replacement

- 1 Facade Improvements
- 2 New planting
- 3 New Site Lighting
- 4 Exterior Activation
- 5 Becoming a Destination

# Framework: The Line

Narrative through main plaza path



Flattened



Prodram B Prodram C Prodram E Prodram E Prodram C ...

##