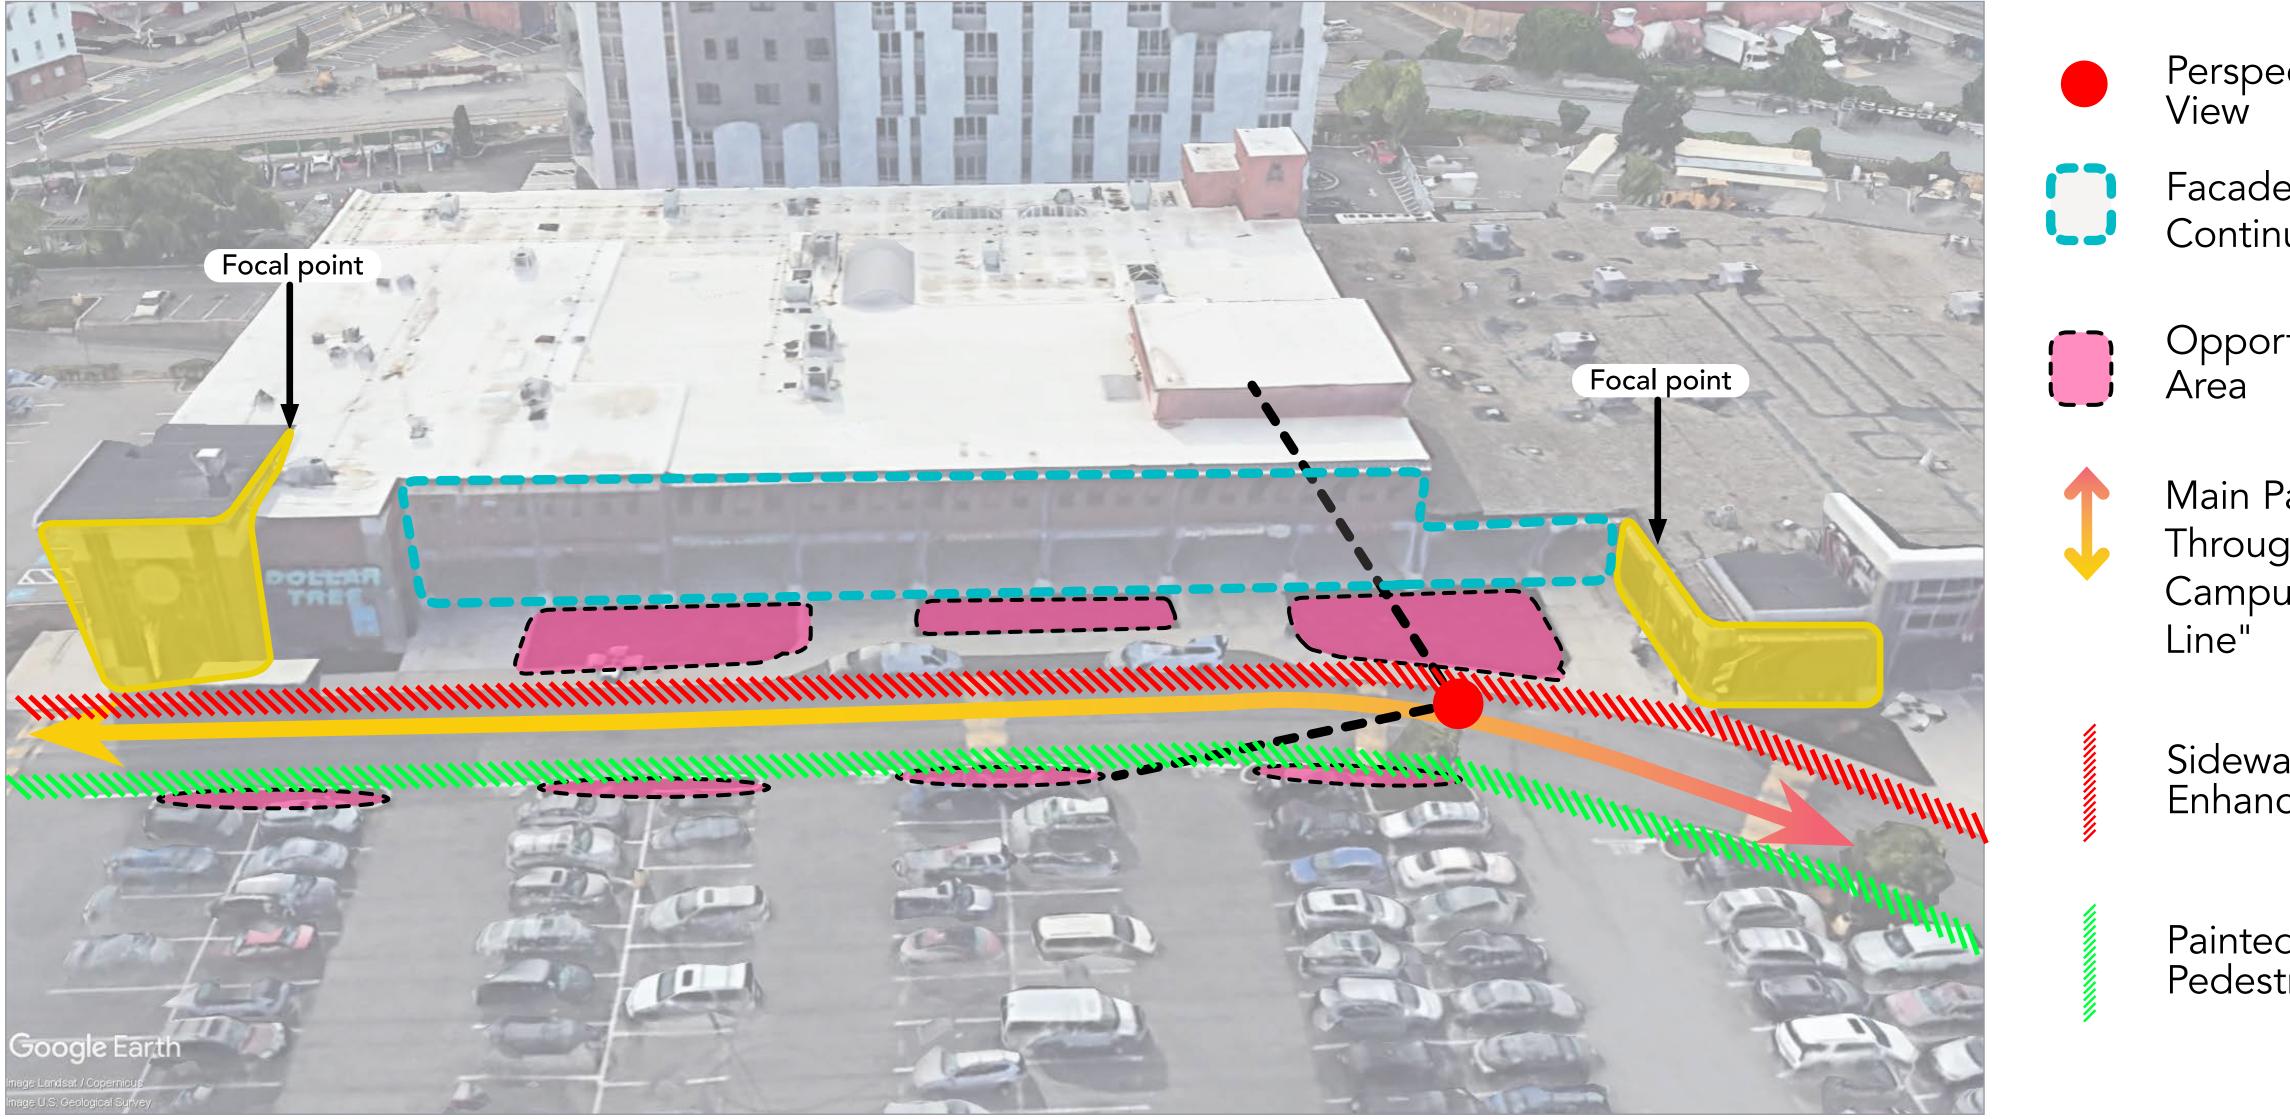

# The Intro/Outro B Focal point Focal point 1111111 Perspective View Facade Study Continued Opportunity Area Main Path Through Campus "The Line" Sidewalk Enhancement Painted Pedestrian Zone