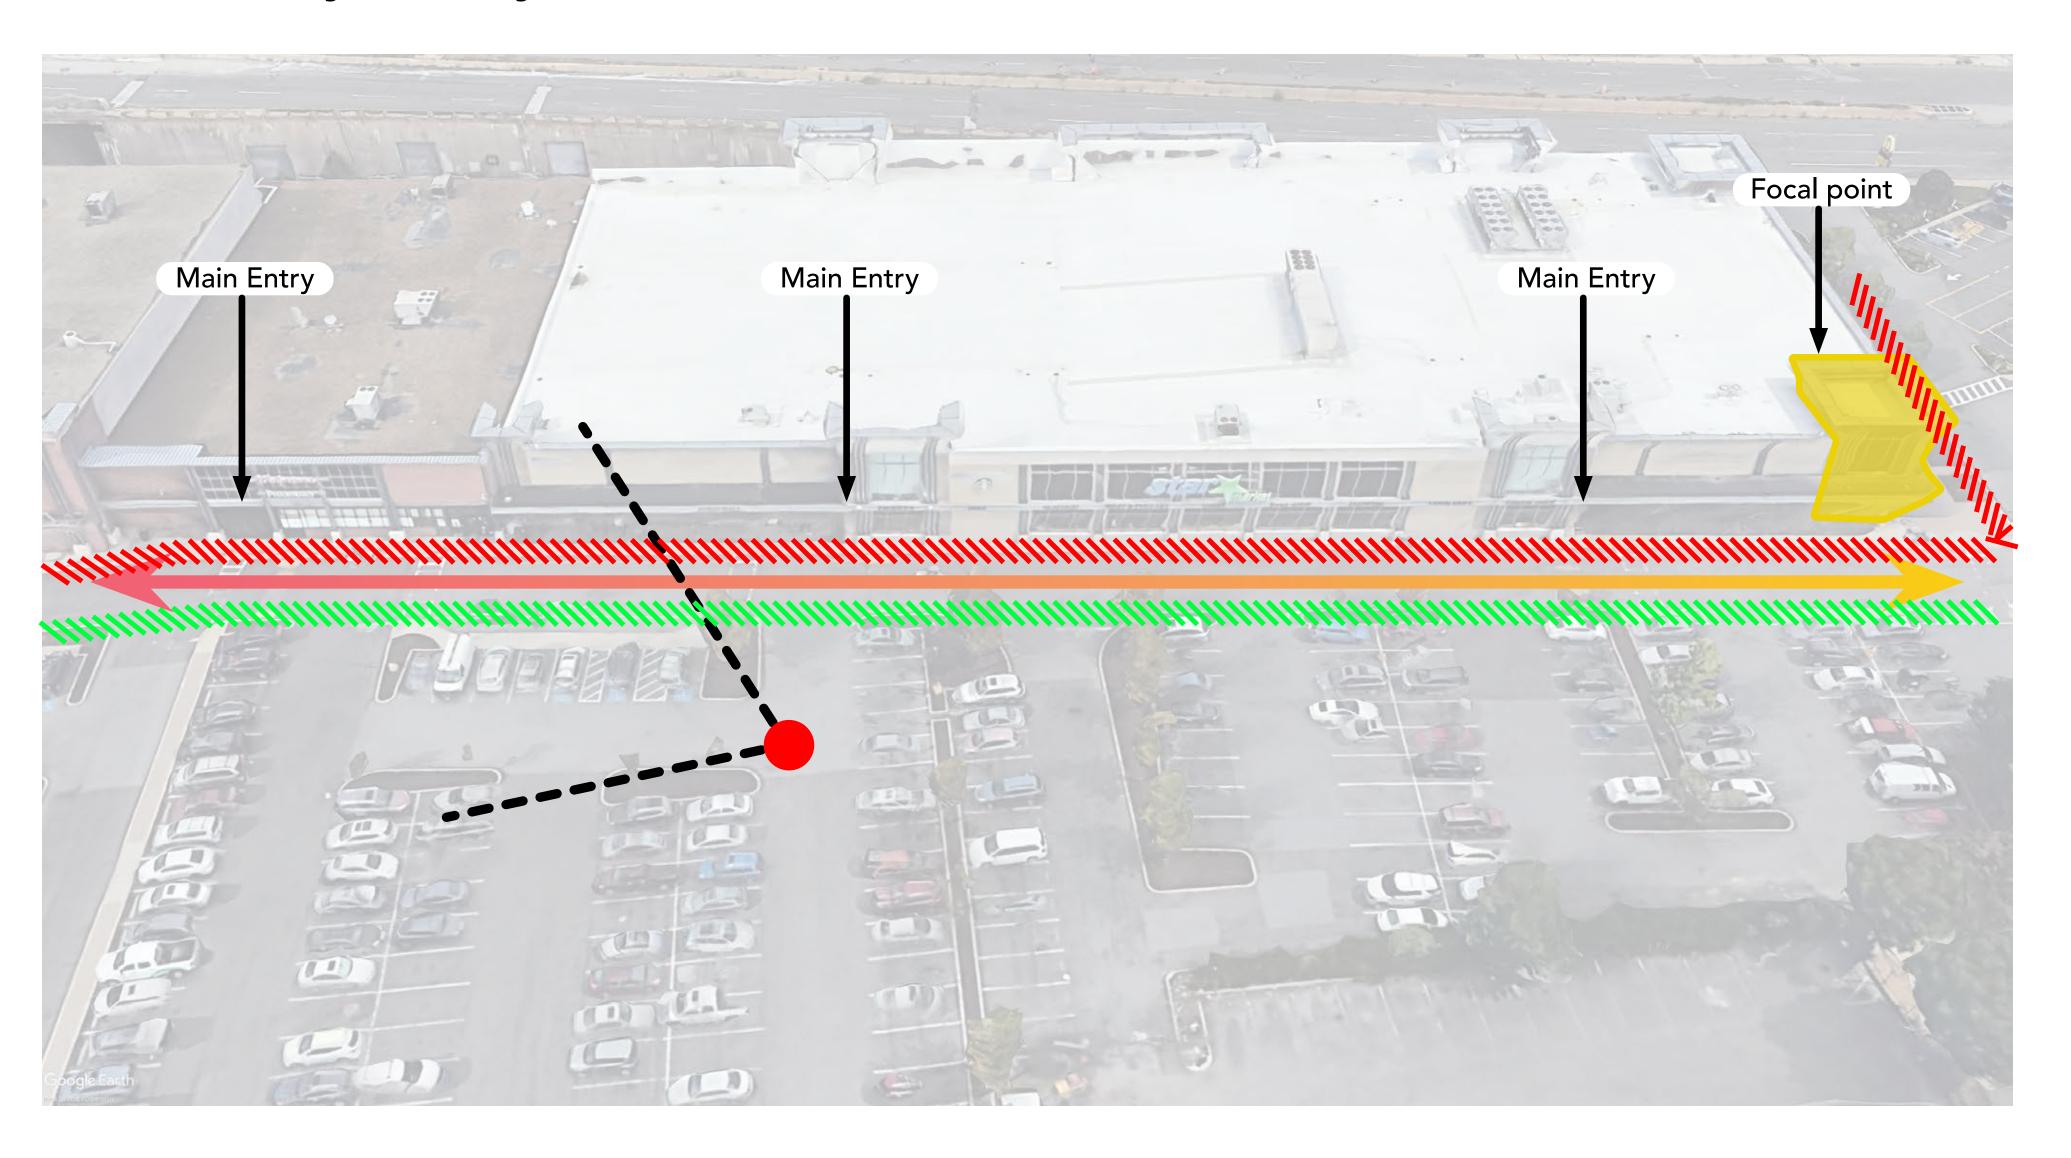

#### The Intro/Outro A

Perspective View

Landscape Element

Opportunity Area

Main Path Through Campus "The

Sidewalk Enhancement

Pedestrian Zone

Existing Blue Bike Rack

# The Intro/Outro B Focal point Focal point 1111111 Perspective View Facade Study Continued Opportunity Area Main Path Through Campus "The Line" Sidewalk Enhancement Painted Pedestrian Zone