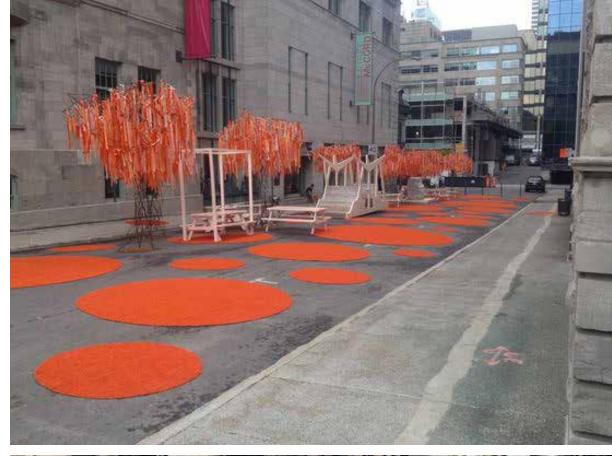

uilding are tucked in a corner away from the surrounding neighborhood and its patrons.

#### Solution

Alter the architecture of the plaza so that it INVITES the local residents to walk over and spend time here.

### Minimal Intervention

### Aspirational Goal



Basis of Design + Light Touch Basis of Design
+ Light Touch
+ Public Realm Experience

1 - FacadeImprovements

- 1 FacadeImprovements
- 2 New planting
- 3 Site Lighting replacement

- 1 Facade Improvements
- 2 New planting
- 3 New Site Lighting
- 4 Exterior Activation
- 5 Becoming a Destination

# Framework: The Line

Narrative through main plaza path



Flattened



Prodram B Prodram C Prodram E Prodram E Prodram C ...

## The Line Existing Narrative





## The Line Inspiration



















# The Line Inspiration





















## DESIGN MOMENTS

#### The Intro/Outro A



Perspective View

Landscape Element

Opportunity Area

Main Path Through Campus "The

Sidewalk Enhancement

Pedestrian Zone

Existing Blue Bike Rack

#### The Intro - Existing Conditions



#### The Intro - OPTION 1 - BASIS OF DESIGN



#### The Intro - OPTION 1



#### The Intro - OPTION 1 - BASIS OF DESIGN + LIGHT TOUCH



#### The Intro - OPTION 1 - BASIS OF DESIGN + LIGHT TOUCH + PUBLIC REALM EXPERIENCE



#### The Intro - OPTION 2 - BASIS OF DESIGN



#### The Intro - OPTION 2 - BASIS OF DESIGN



#### The Intro - OPTION 1 - BASIS OF DESIGN + LIGHT TOUCH



#### The Intro - OPTION 1 - BASIS OF DESIGN + LIGHT TOUCH + PUBLIC REALM EXPERIENCE



#### The Strip



Perspective View

Facade Study Continued

Opportunity Area

Main Path