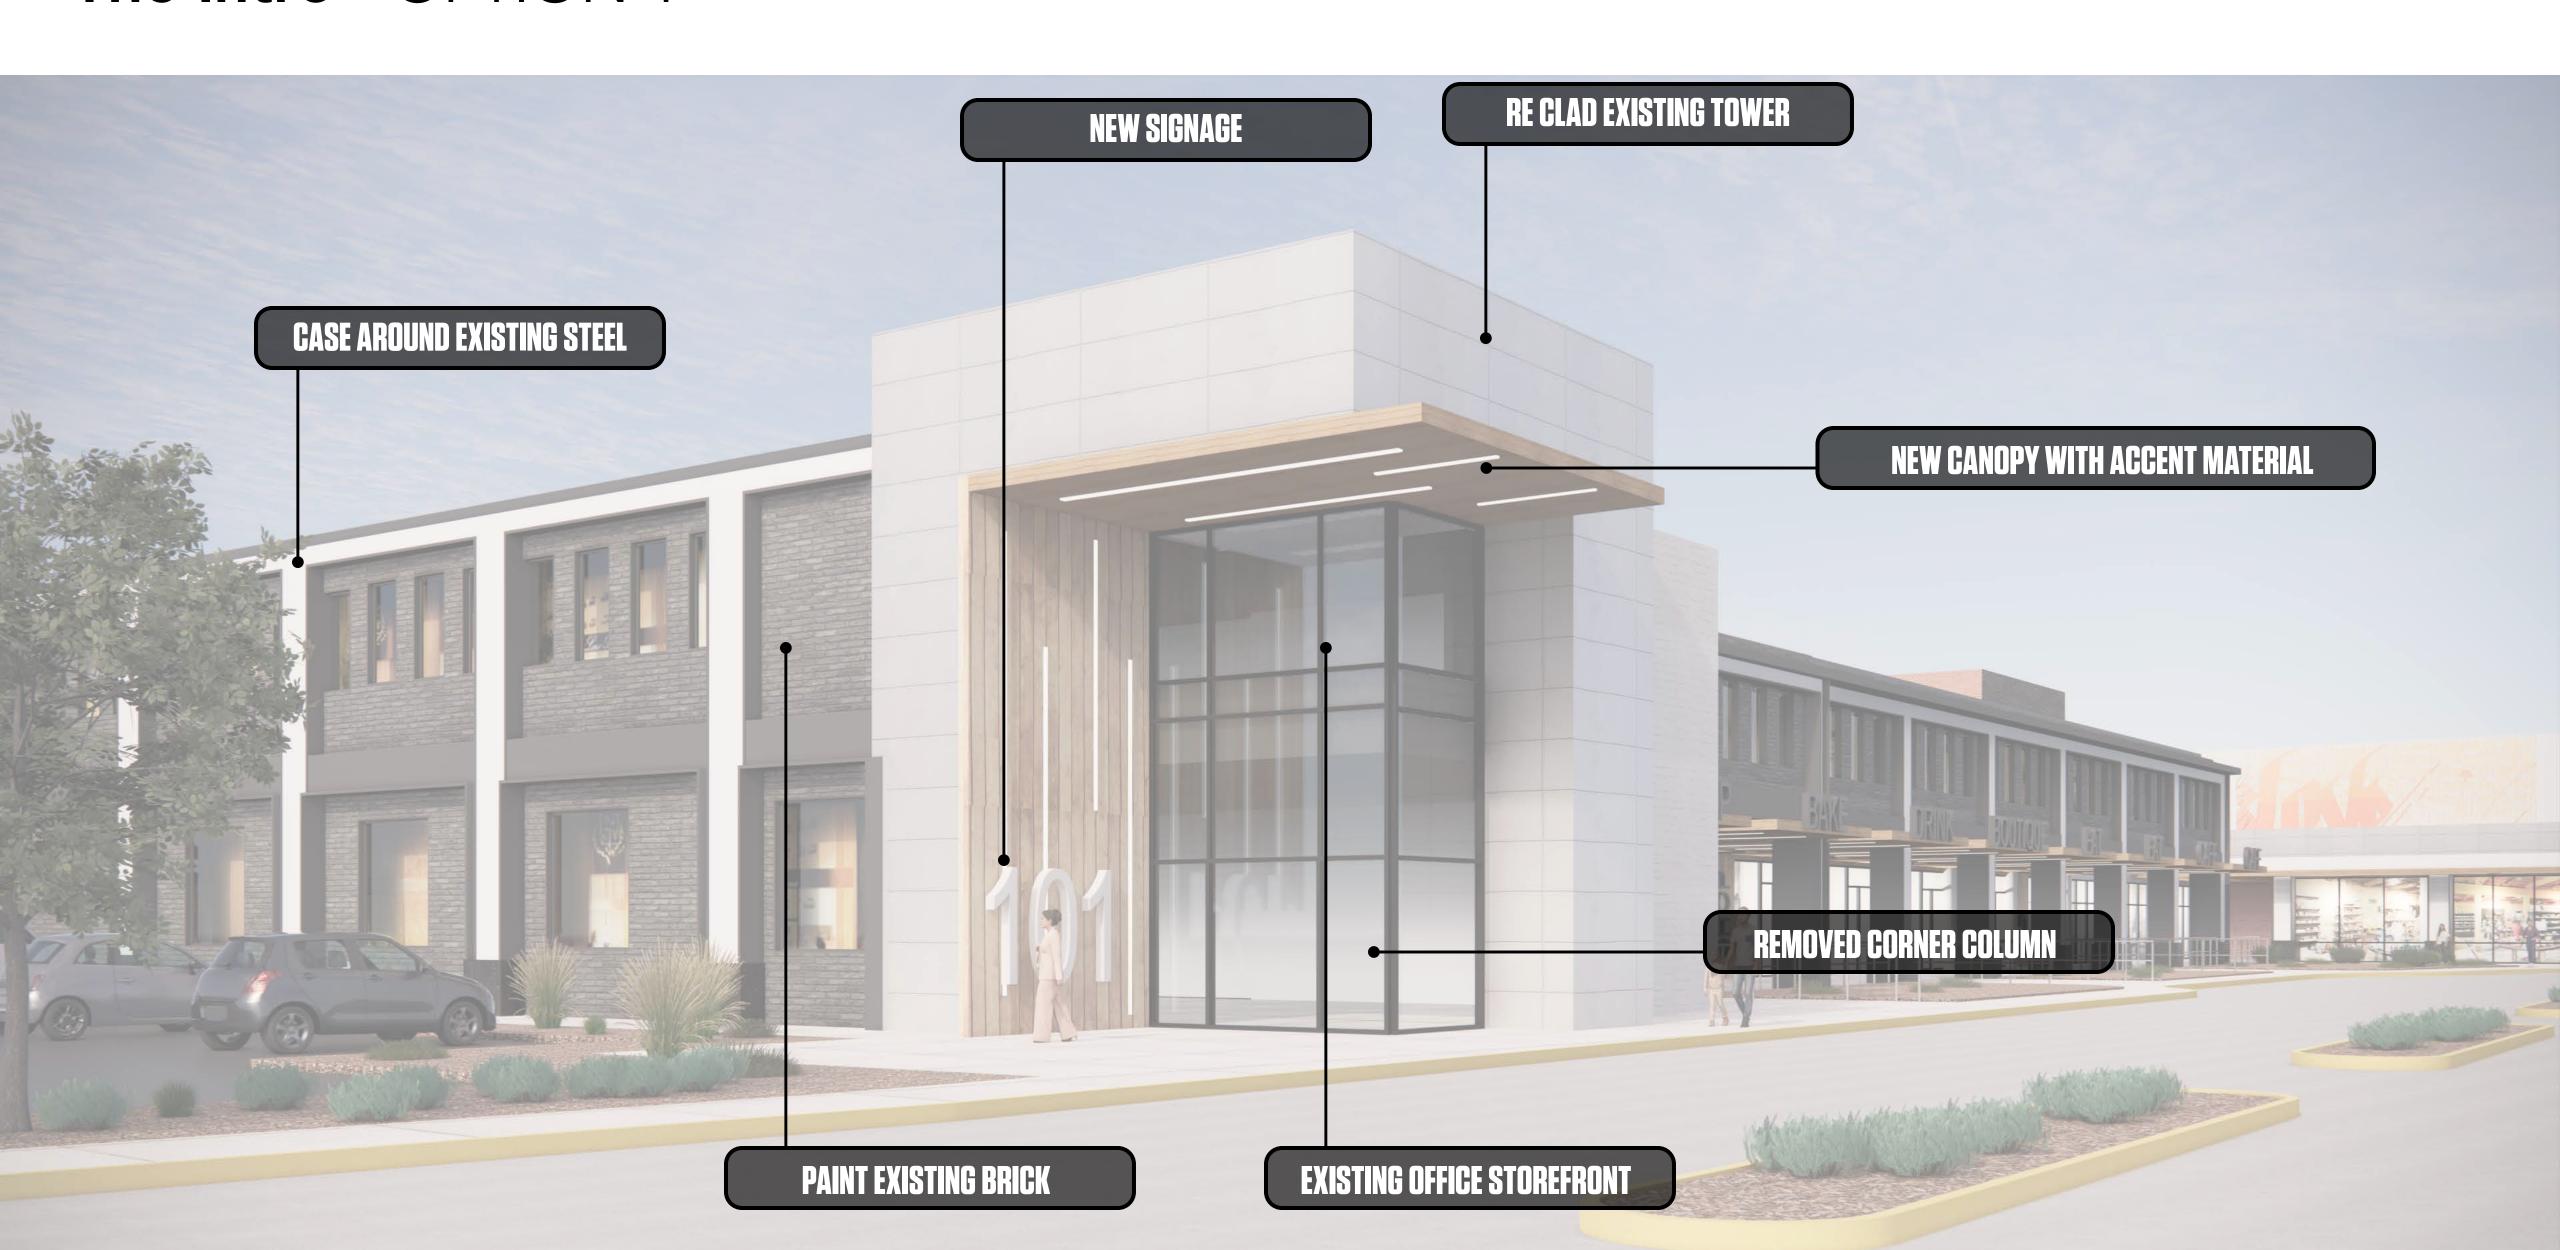

ch
+ Public Realm Experience

1 - FacadeImprovements

- 1 FacadeImprovements
- 2 New planting
- 3 Site Lighting replacement

- 1 Facade Improvements
- 2 New planting
- 3 New Site Lighting
- 4 Exterior Activation
- 5 Becoming a Destination

# Framework: The Line

Narrative through main plaza path



Flattened



Prodram B Prodram C Prodram E Prodram E Prodram C ...

## The Line Existing Narrative





## The Line Inspiration



















# The Line Inspiration





















## DESIGN MOMENTS

#### The Intro/Outro A



Perspective View

Landscape Element

Opportunity Area

Main Path Through Campus "The

Sidewalk Enhancement

Pedestrian Zone

Existing Blue Bike Rack

#### The Intro - Existing Conditions



#### The Intro - OPTION 1 - BASIS OF DESIGN



#### The Intro - OPTION 1



#### The Intro - OPTION 1 - BASIS OF DESIGN + LIGHT TOUCH



#### The Intro - OPTION 1 - BASIS OF DESIGN + LIGHT TOUCH + PUBLIC REALM EXPERIENCE



#### The Intro - OPTION 2 - BASIS OF DESIGN



#### The Intro - OPTION 2 - BASIS OF DESIGN



#### The Intro - OPTION 1 - BASIS OF DESIGN + LIGHT TOUCH



#### The Intro - OPTION 1 - BASIS OF DESIGN + LIGHT TOUCH + PUBLIC REALM EXPERIENCE



#### The Strip



Perspective View

Facade Study Continued

Opportunity Area

Main Path Through Campus "The

Sidewalk Enhancement

Painted Pedestrian Zone



#### The Strip - OPTION 1 - BASIS OF DESIGN



#### The Strip - OPTION 1 - BASIS OF DESIGN



#### The Strip - OPTION 1 - BASIS OF DESIGN + LIGHT TOUCH



#### The Strip - OPTION 1 - BASIS OF DESIGN + LIGHT TOUCH + PUBLIC REALM EXPERIENCE



#### The