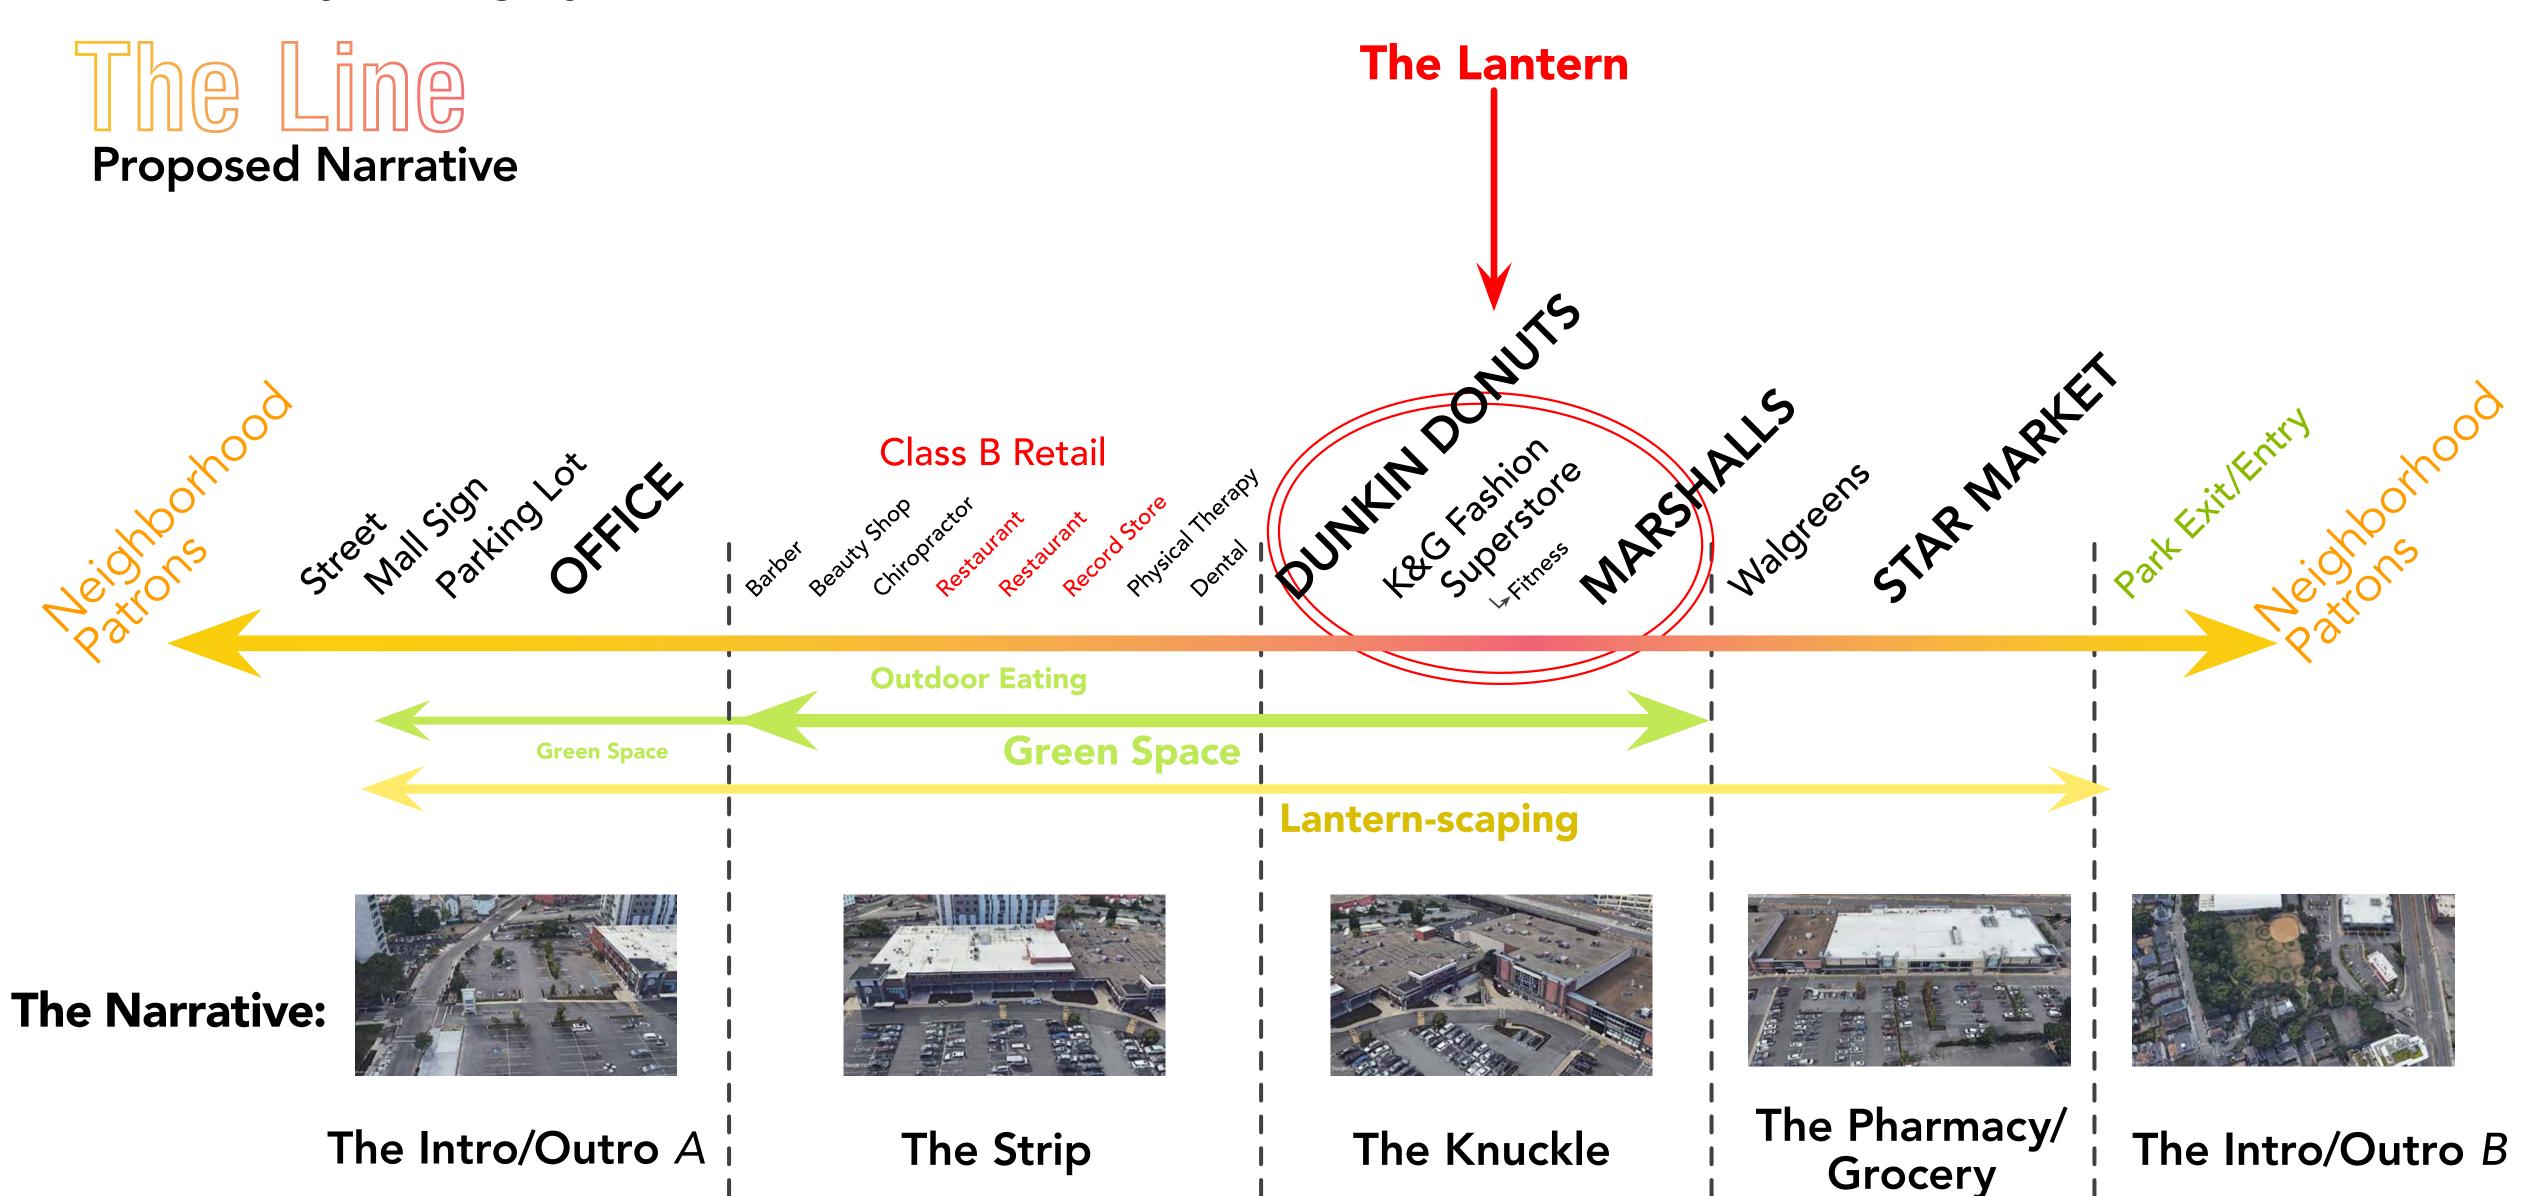

# Framework: The Line

Narrative through main plaza path

Flattened

Prodram B Prodram C Prodram E Prodram E Prodram C ...

## The Line Existing Narrative

#### The Lantern