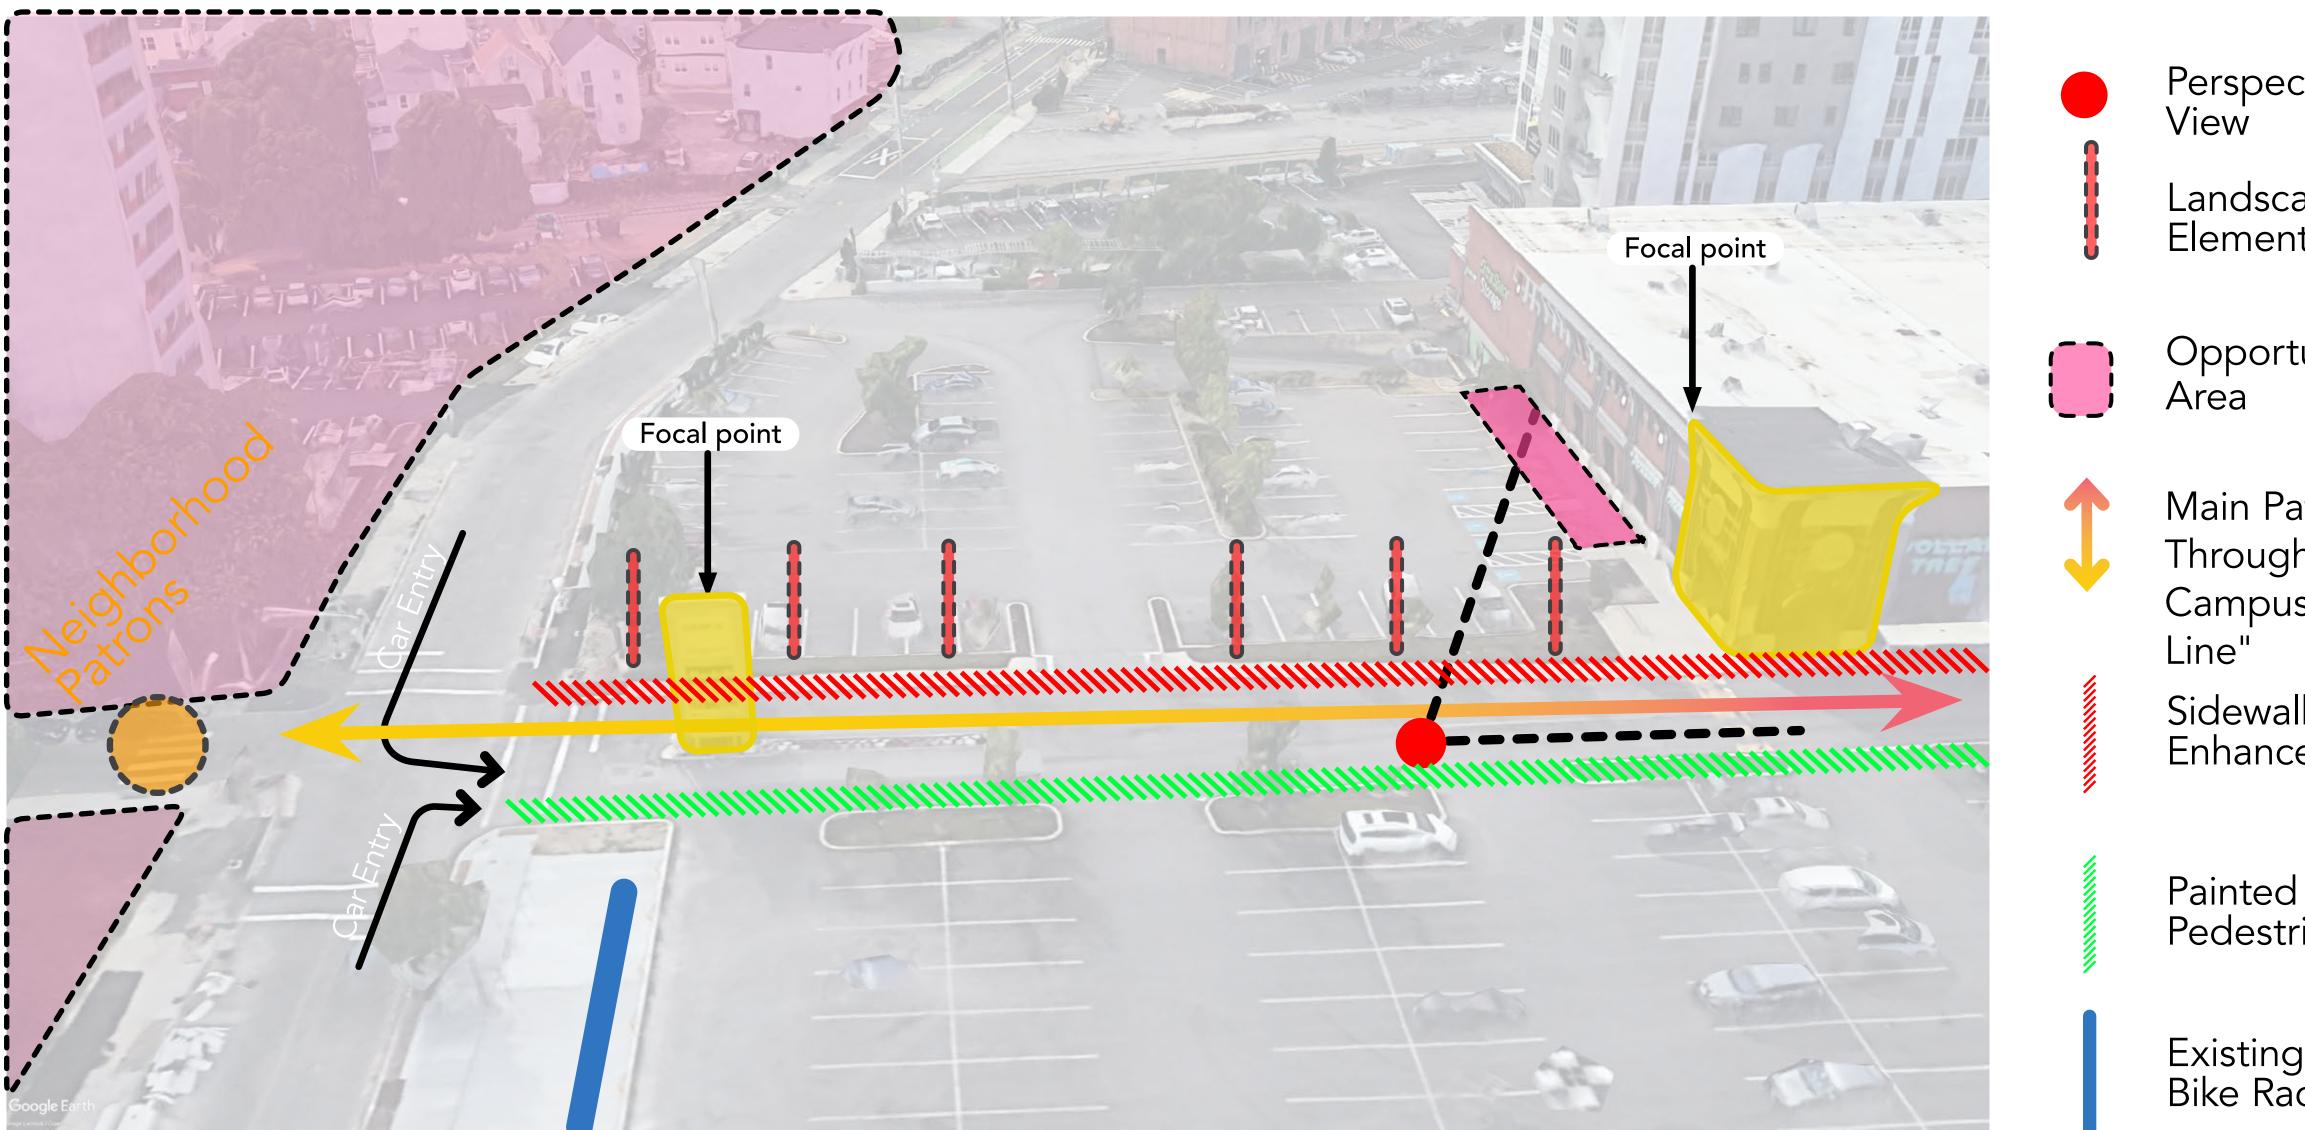

#### The Intro/Outro A

Perspective View

Landscape Element

Opportunity Area

Main Path Through Campus "The

Sidewalk Enhancement

Pedestrian Zone

Existing Blue Bike Rack

# The Intro/Outro B Focal point Focal point 1111111 Perspective View Facade Study Continued Opportunity Area Main Path Through Campus "The Line" Sidewalk Enhancement Painted Pedestrian Zone