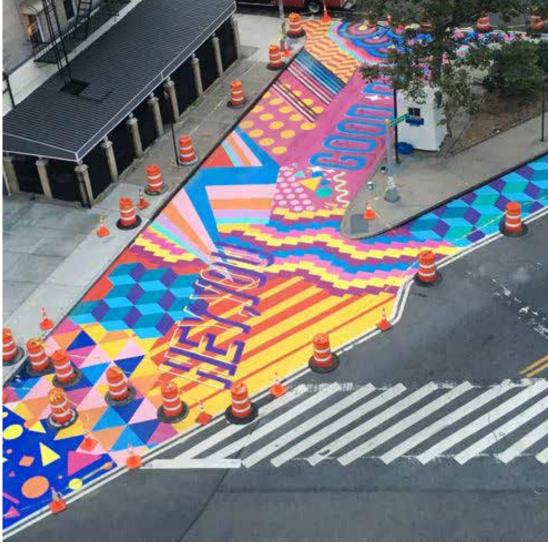

#### The Strip

Perspective View

Facade Study Continued

Opportunity Area

Main Path Through Campus "The

Sidewalk Enhancement

Painted Pedestrian Zone

#### The Strip - SIDEWALK INTERVENTION + LIGHT TOUCH + PUBLIC REALM EXPERIENCE