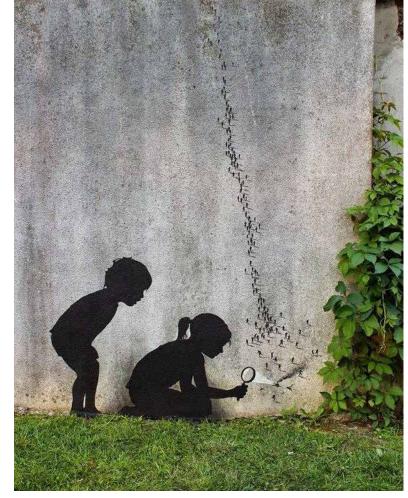

ing are tucked in a corner away from the surrounding neighborhood and its patrons.

#### Solution

Alter the architecture of the plaza so that it INVITES the local residents to walk over and spend time here.

### Minimal Intervention

### Aspirational Goal



Basis of Design + Light Touch Basis of Design
+ Light Touch
+ Public Realm Experience

1 - FacadeImprovements

- 1 FacadeImprovements
- 2 New planting
- 3 Site Lighting replacement

- 1 Facade Improvements
- 2 New planting
- 3 New Site Lighting
- 4 Exterior Activation
- 5 Becoming a Destination

# Framework: The Line

Narrative through main plaza path



Flattened



Prodram B Prodram C Prodram E Prodram E Prodram C ...

## The Line Existing Narrative





## The Line Inspiration



















# The Line Inspiration





















## DESIGN MOMENTS

#### The Intro/Outro A



Perspective View

Landscape Element

Opportunity Area

Main Path Through Campus "The

Sidewalk Enhancement

Pedestrian Zone

Existing Blue Bike Rack

#### The Intro - Existing Conditions



#### The Intro - OPTION 1 - BASIS OF DESIGN



#### The Intro - OPTION 1



#### The Intro - OPTION 1 - BASIS OF DESIGN + LIGHT TOUCH



#### The Intro - OPTION 1 - BASIS OF DESIGN + LIGHT TOUCH + PUBLIC REALM EXPERIENCE



#### The Intro - OPTION 2 - BASIS OF DESIGN



#### The Intro - OPTION 2 - BASIS OF DESIGN



#### The Intro - OPTION 1 - BASIS OF DESIGN + LIGHT TOUCH



#### The Intro - OPTION 1 - BASIS OF DESIGN + LIGHT TOUCH + PUBLIC REALM EXPERIENCE



#### The Strip



Perspective View

Facade Study Continued

Opportunity Area

Main Path Thr